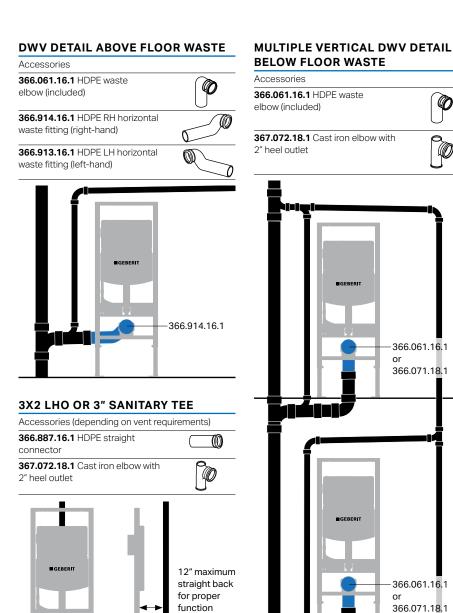

-367.072.18.1

-367.072.18.1

366.887.16.1

366.887.16.1

Α

В

© 2019 Geberit. Product information and specifications subject to change without notice.

366.061.16.1

366.071.18.1

366.061.16.1

366.071.18.1

366.061.16.1 366.071.18.1