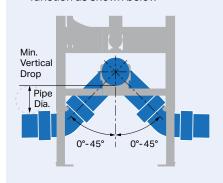

## **ALL EXAMPLES ASSUME**

- 2" vent
- 3" discharge from toilet
- 4" vertical stacks
- 4" horizontal run for gang fixtures (maximum 20 feet horizontal run to stack)
- Geberit fittings have 90mm inlet (requires included connection kit when trimming out bowl) and 3" discharge
- Geberit fittings cut to fit and connected using supplied banded transition fitting or other flexible coupling
- Waste elbow offset must be no more than 45° right or left with a minimum vertical drop of one pipe diameter before transitioning to horizontal pitch for proper function as shown below