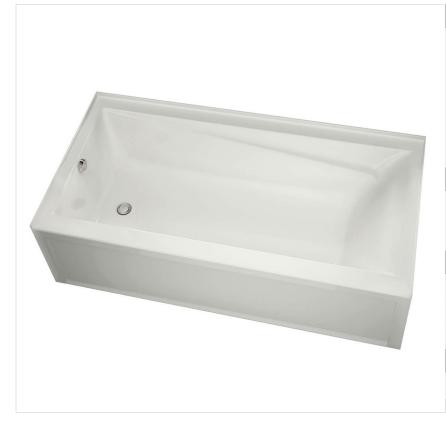

# **Exhibit 6032 IFS**

**Model number:** 

105520

**Dimensions:** 60" x 32" x 18" **Installation:** Alcove **Material:** Acrylic

## **Standard Features:**

- Rectangular shape bathtub in alcove installation
- Available in Above-the-Floor Rough (AFR) or not
- Minimalist look with discreet armrests and textured floor
- · Integrated tiling flange
- Integrated skirt with access panel when equipped with a system

## **Product characteristics:**

- Elegant design
- Integrated Tiling Flange and Skirt
- Textured Floor