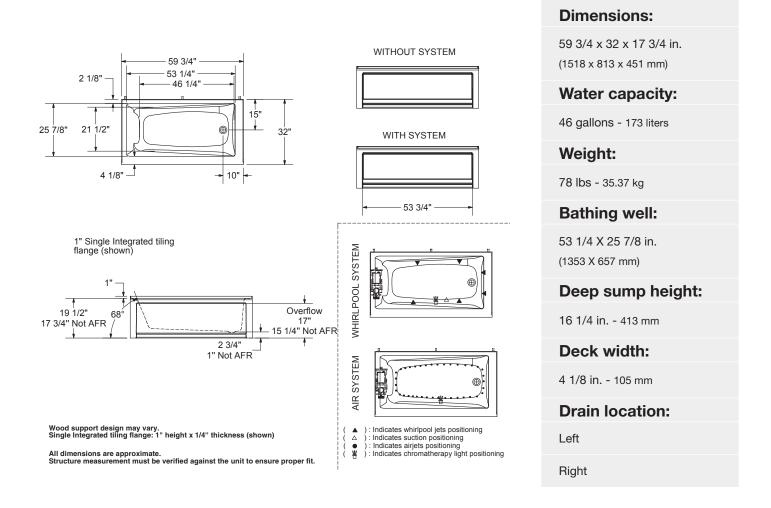

# **Exhibit 6032 IFS**

**Model number:** 

105520

**Dimensions:** 60" x 32" x 18" **Installation:** Alcove **Material:** Acrylic

### **Systems:**

**❤** Whirlpool

Combined Whirlpool/Aeroeffect

<sup>⋄</sup> Aeroeffect

# **Model number:**

105520

**Dimensions:** 60" x 32" x 18" **Installation:** Alcove **Material:** Acrylic

| Project:        |
|-----------------|
| Contractor:     |
| Representative: |
| Date:           |
| Tel:            |
| Notes:          |
|                 |
|                 |