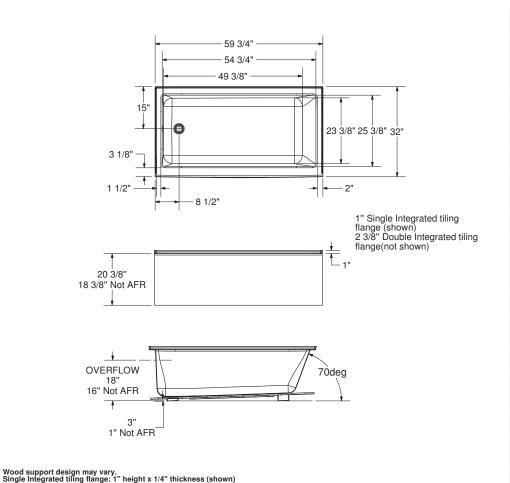

Material: Acrylic

**Dimensions:** 

59 3/4 x 32 x 18 3/8 in. (1518 x 813 x 467 mm)

### **Bathing well:**

54 3/4 X 25 3/8 in. (1391 X 645 mm)

### Deck width:

3 1/8 in. - 79 mm

### **Drain location:**

Left

Right

| Project:        |
|-----------------|
| Contractor:     |
| Representative: |
| Date:           |
| Tel:            |
| Notes:          |
|                 |