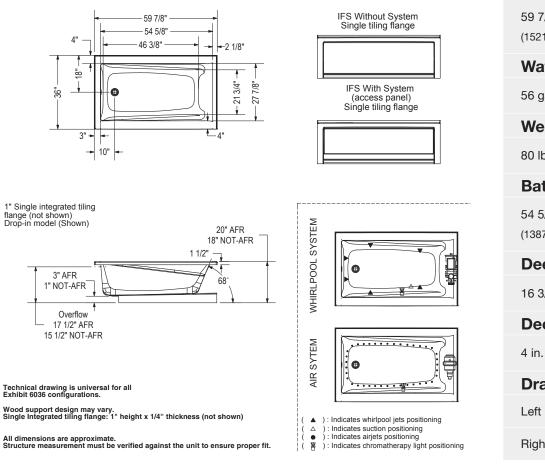

### **Dimensions:**

59 7/8 x 36 x 18 in. (1521 x 914 x 457 mm)

### Water capacity:

56 gallons - 214 liters

### Weight:

80 lbs - 36.28 kg

#### **Bathing well:**

54 5/8 X 27 7/8 in. (1387 X 708 mm)

## **Deep sump height:**

16 3/8 in. - 416 mm

#### **Deck width:**

4 in. - 102 mm

### **Drain location:**

Right