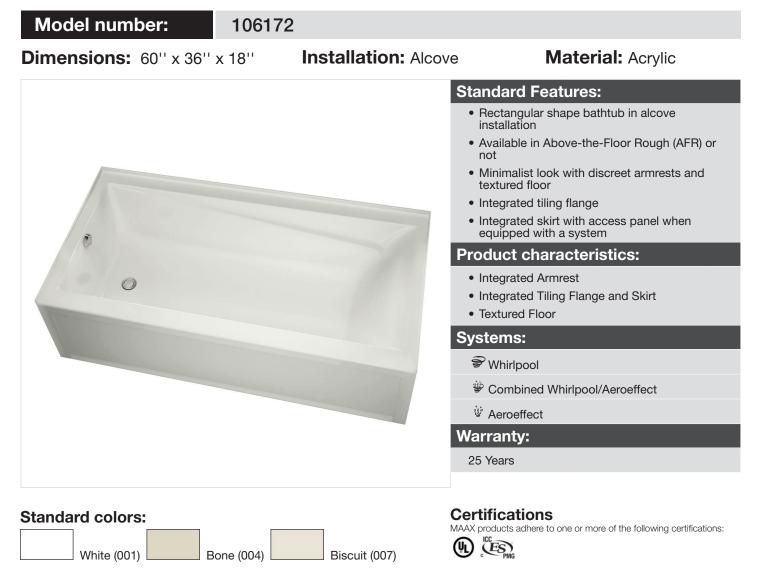

# Exhibit 6036 IFS

Model number:

106172

**Dimensions:** 60" x 36" x 18"

Installation: Alcove

Material: Acrylic