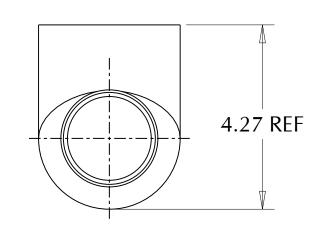

| MUELLER | INDUSTRIES. | INC           |
|---------|-------------|---------------|
|         |             | $\rightarrow$ |

|                                 |                                                                                                                                                    | MATERIAL:<br>Copper      | ITEM TYPE: WROT PRESSURE      |      |
|---------------------------------|----------------------------------------------------------------------------------------------------------------------------------------------------|--------------------------|-------------------------------|------|
| PF                              | ROPRIETARY AND CONFIDENTIAL                                                                                                                        | COMMENTS:                | DESCRIPTION:                  |      |
| THE SOLE PROPE<br>ANY REPRODUCT | ON CONTAINED IN THIS DRAWING IS RTY OF MUELLER INDUSTRIES, INC. TION IN PART OR AS A WHOLE WITHOUT THE SSION OF MUELLER INDUSTRIES IS PROHIBITTED. | Conforms to: ASME B16.22 | 2 x 2 x 3<br>TEE<br>C x C x C |      |
| SU<br>ALL ASME DIMS             | MENSIONS ARE APPROXIMATE AND ARE BJECT TO CHANGE WITHOUT NOTICE. ARE MINIMUM. LAY LENGTH DIMS ARE ± 0.06 S ARE NOMINAL. ALL DIMS ARE IN INCHES.    |                          | PART NO. W 40153              | REV. |