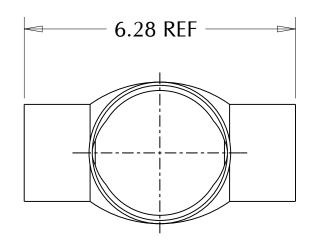

| MUELLER | INDUSTRIES. | INC           |
|---------|-------------|---------------|
|         |             | $\rightarrow$ |

|                                 |                                                                                                                                                    | MATERIAL:<br>Copper      | ITEM TYPE: WROT PRESSURE      |      |
|---------------------------------|----------------------------------------------------------------------------------------------------------------------------------------------------|--------------------------|-------------------------------|------|
| PF                              | ROPRIETARY AND CONFIDENTIAL                                                                                                                        | COMMENTS:                | DESCRIPTION:                  |      |
| THE SOLE PROPE<br>ANY REPRODUCT | ON CONTAINED IN THIS DRAWING IS RTY OF MUELLER INDUSTRIES, INC. TION IN PART OR AS A WHOLE WITHOUT THE SSION OF MUELLER INDUSTRIES IS PROHIBITTED. | Conforms to: ASME B16.22 | 2 x 2 x 3<br>TEE<br>C x C x C |      |
| SU<br>ALL ASME DIMS             | MENSIONS ARE APPROXIMATE AND ARE BJECT TO CHANGE WITHOUT NOTICE. ARE MINIMUM. LAY LENGTH DIMS ARE ± 0.06 S ARE NOMINAL. ALL DIMS ARE IN INCHES.    |                          | PART NO. W 40153              | REV. |