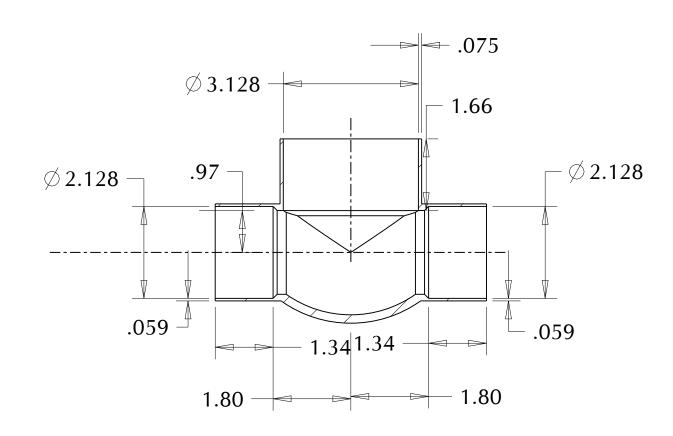

| MUELLER | INDUSTRIES. | INC           |
|---------|-------------|---------------|
|         |             | $\rightarrow$ |

|                                 |                                                                                                                                                    | MATERIAL:<br>Copper      | ITEM TYPE: WROT PRESSURE      |      |
|---------------------------------|----------------------------------------------------------------------------------------------------------------------------------------------------|--------------------------|-------------------------------|------|
| PF                              | ROPRIETARY AND CONFIDENTIAL                                                                                                                        | COMMENTS:                | DESCRIPTION:                  |      |
| THE SOLE PROPE<br>ANY REPRODUCT | ON CONTAINED IN THIS DRAWING IS RTY OF MUELLER INDUSTRIES, INC. TION IN PART OR AS A WHOLE WITHOUT THE SSION OF MUELLER INDUSTRIES IS PROHIBITTED. | Conforms to: ASME B16.22 | 2 x 2 x 3<br>TEE<br>C x C x C |      |
| SU<br>ALL ASME DIMS             | MENSIONS ARE APPROXIMATE AND ARE BJECT TO CHANGE WITHOUT NOTICE. ARE MINIMUM. LAY LENGTH DIMS ARE ± 0.06 S ARE NOMINAL. ALL DIMS ARE IN INCHES.    |                          | PART NO. W 40153              | REV. |