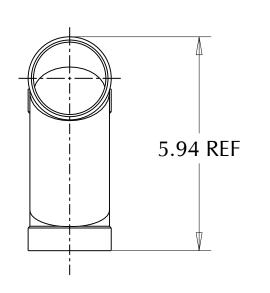

| MUELLER INDUSTRIES, | INC |
|---------------------|-----|
|                     |     |

|                                                                                                                                                                                                        | MATERIAL:                | ITEM TYPE:                              |          |
|--------------------------------------------------------------------------------------------------------------------------------------------------------------------------------------------------------|--------------------------|-----------------------------------------|----------|
|                                                                                                                                                                                                        | Copper                   | CAST DWV                                |          |
| PROPRIETARY AND CONFIDENTIAL                                                                                                                                                                           | COMMENTS:                | DESCRIPTION:                            |          |
| THE INFORMATION CONTAINED IN THIS DRAWING IS THE SOLE PROPERTY OF MUELLER INDUSTRIES, INC. ANY REPRODUCTION IN PART OR AS A WHOLE WITHOUT THE WRITTEN PERMISSION OF MUELLER INDUSTRIES IS PROHIBITTED. | Conforms to: ASME B16.23 | T-Y LONG TURN (DOUBLE)<br>C x C x C x C |          |
| DISCLAIMER: DIMENSIONS ARE APPROXIMATE AND ARE SUBJECT TO CHANGE WITHOUT NOTICE. ALL ASME DIMS ARE MINIMUM. LAY LENGTH DIMS ARE ± 0.06 ALL OTHER DIMS ARE NOMINAL. ALL DIMS ARE IN INCHES.             |                          | A 07000                                 | EV.<br>A |