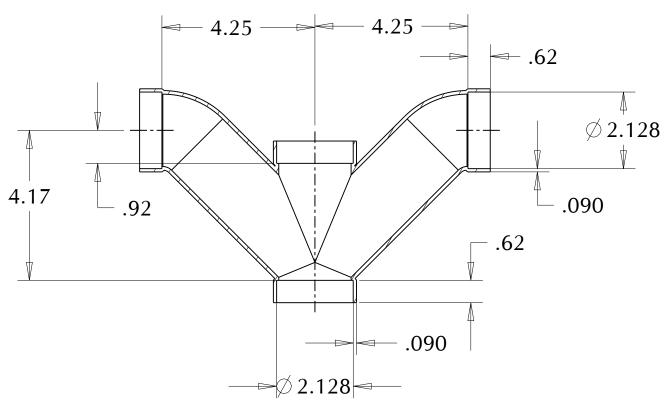

| MUELLER INDUSTRIES, | INC |
|---------------------|-----|
|                     |     |

|                                                                                                                                                                                                        | MATERIAL:                | ITEM TYPE:                              |          |
|--------------------------------------------------------------------------------------------------------------------------------------------------------------------------------------------------------|--------------------------|-----------------------------------------|----------|
|                                                                                                                                                                                                        | Copper                   | CAST DWV                                |          |
| PROPRIETARY AND CONFIDENTIAL                                                                                                                                                                           | COMMENTS:                | DESCRIPTION:                            |          |
| THE INFORMATION CONTAINED IN THIS DRAWING IS THE SOLE PROPERTY OF MUELLER INDUSTRIES, INC. ANY REPRODUCTION IN PART OR AS A WHOLE WITHOUT THE WRITTEN PERMISSION OF MUELLER INDUSTRIES IS PROHIBITTED. | Conforms to: ASME B16.23 | T-Y LONG TURN (DOUBLE)<br>C x C x C x C |          |
| DISCLAIMER: DIMENSIONS ARE APPROXIMATE AND ARE SUBJECT TO CHANGE WITHOUT NOTICE. ALL ASME DIMS ARE MINIMUM. LAY LENGTH DIMS ARE ± 0.06 ALL OTHER DIMS ARE NOMINAL. ALL DIMS ARE IN INCHES.             |                          | A 07000                                 | EV.<br>A |