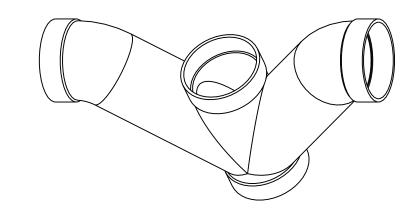

| MUELLER INDUSTRIES, | INC |
|---------------------|-----|
|                     |     |

|                                                                                                                                                                                                        | MATERIAL:                | ITEM TYPE:                              |          |
|--------------------------------------------------------------------------------------------------------------------------------------------------------------------------------------------------------|--------------------------|-----------------------------------------|----------|
|                                                                                                                                                                                                        | Copper                   | CAST DWV                                |          |
| PROPRIETARY AND CONFIDENTIAL                                                                                                                                                                           | COMMENTS:                | DESCRIPTION:                            |          |
| THE INFORMATION CONTAINED IN THIS DRAWING IS THE SOLE PROPERTY OF MUELLER INDUSTRIES, INC. ANY REPRODUCTION IN PART OR AS A WHOLE WITHOUT THE WRITTEN PERMISSION OF MUELLER INDUSTRIES IS PROHIBITTED. | Conforms to: ASME B16.23 | T-Y LONG TURN (DOUBLE)<br>C x C x C x C |          |
| DISCLAIMER: DIMENSIONS ARE APPROXIMATE AND ARE SUBJECT TO CHANGE WITHOUT NOTICE. ALL ASME DIMS ARE MINIMUM. LAY LENGTH DIMS ARE ± 0.06 ALL OTHER DIMS ARE NOMINAL. ALL DIMS ARE IN INCHES.             |                          | A 07000                                 | EV.<br>A |