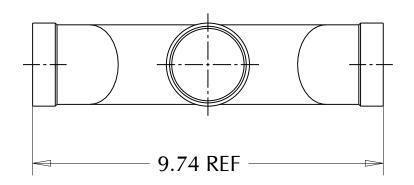

| MUELLER INDUSTRIES, | INC |
|---------------------|-----|
|                     |     |

|                                                                                                                                                                                                        | MATERIAL:                | ITEM TYPE:                              |          |
|--------------------------------------------------------------------------------------------------------------------------------------------------------------------------------------------------------|--------------------------|-----------------------------------------|----------|
|                                                                                                                                                                                                        | Copper                   | CAST DWV                                |          |
| PROPRIETARY AND CONFIDENTIAL                                                                                                                                                                           | COMMENTS:                | DESCRIPTION:                            |          |
| THE INFORMATION CONTAINED IN THIS DRAWING IS THE SOLE PROPERTY OF MUELLER INDUSTRIES, INC. ANY REPRODUCTION IN PART OR AS A WHOLE WITHOUT THE WRITTEN PERMISSION OF MUELLER INDUSTRIES IS PROHIBITTED. | Conforms to: ASME B16.23 | T-Y LONG TURN (DOUBLE)<br>C x C x C x C |          |
| DISCLAIMER: DIMENSIONS ARE APPROXIMATE AND ARE SUBJECT TO CHANGE WITHOUT NOTICE. ALL ASME DIMS ARE MINIMUM. LAY LENGTH DIMS ARE ± 0.06 ALL OTHER DIMS ARE NOMINAL. ALL DIMS ARE IN INCHES.             |                          | A 07000                                 | EV.<br>A |