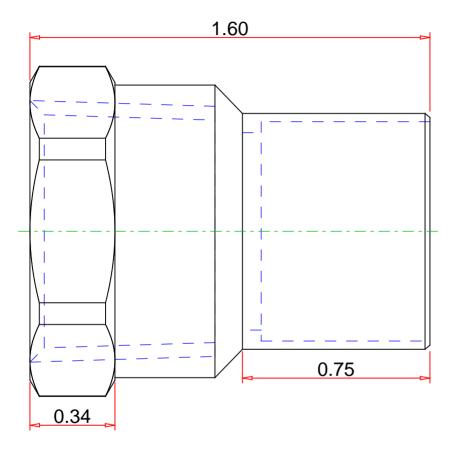

- Approvals & Certifications Wrot Copper UNS C12200 Conforms to NSF/ANSI 61 Annex G Conforms to ASME B16.22 Conforms to ASME B1.20.1

| Note : - Drawing not to Scale                       | Part No. :                    | Mueller Streamline Co.                     |
|-----------------------------------------------------|-------------------------------|--------------------------------------------|
| DISCLAIMER: DIMENSIONS ARE APPROXIMATE AND ARE      |                               | <br>Address: 150 Schilling Blvd, Suite 201 |
| SUBJECT TO CHANGE WITHOUT NOTICE. ALL ASME DIMS ARE | W 01246                       | Collierville, TN 38017                     |
| MINIMUM UNLESS NOTED. LAY LENGTH DIMS ARE ± 0.06    |                               | Phone: 901-751-7709                        |
| ALL OTHER DIMS ARE NOMINAL. ALL DIMS ARE IN INCHES. | Description :                 | Email: marketing@muellerstreamline.com     |
|                                                     |                               | Web: https://www.muellerstreamline.com     |
| © 7-JUN-2022 Mueller Industries, Inc.               | Adapter Female, C x FPT, 3/4" |                                            |