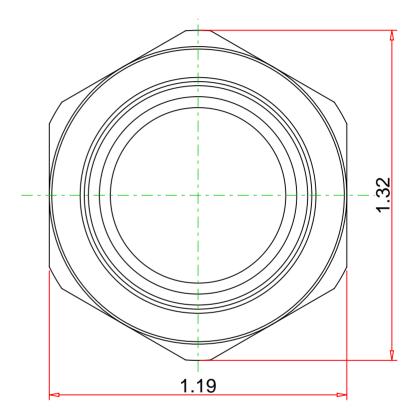

- Approvals & Certifications Wrot Copper UNS C12200 Conforms to NSF/ANSI 61 Annex G Conforms to ASME B16.22 Conforms to ASME B1.20.1

| Note : - Drawing not to Scale                       | Part No. :                    | Mueller Streamline Co.                     |
|-----------------------------------------------------|-------------------------------|--------------------------------------------|
| DISCLAIMER: DIMENSIONS ARE APPROXIMATE AND ARE      |                               | <br>Address: 150 Schilling Blvd, Suite 201 |
| SUBJECT TO CHANGE WITHOUT NOTICE. ALL ASME DIMS ARE | W 01246                       | Collierville, TN 38017                     |
| MINIMUM UNLESS NOTED. LAY LENGTH DIMS ARE ± 0.06    |                               | Phone: 901-751-7709                        |
| ALL OTHER DIMS ARE NOMINAL. ALL DIMS ARE IN INCHES. | Description :                 | Email: marketing@muellerstreamline.com     |
|                                                     |                               | Web: https://www.muellerstreamline.com     |
| © 7-JUN-2022 Mueller Industries, Inc.               | Adapter Female, C x FPT, 3/4" |                                            |