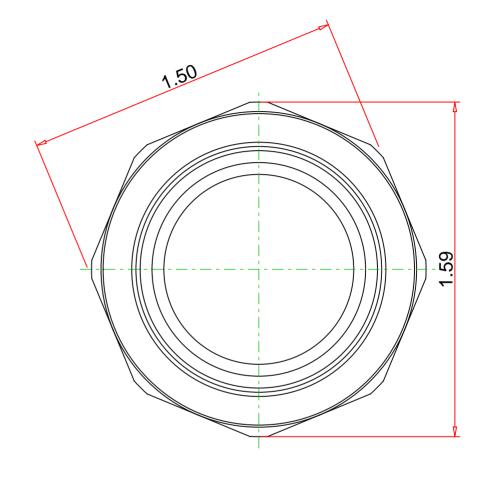

## Note: - Drawing not to Scale

DISCLAIMER: DIMENSIONS ARE APPROXIMATE AND ARE SUBJECT TO CHANGE WITHOUT NOTICE. ALL ASME DIMS ARE MINIMUM UNLESS NOTED. LAY LENGTH DIMS ARE  $\pm~0.06$ ALL OTHER DIMS ARE NOMINAL. ALL DIMS ARE IN INCHES.

© 6-OCT-2022 Mueller Industries, Inc.

Part No.:

W 01263

Description:

Adapter Female, C x FPT, 1"