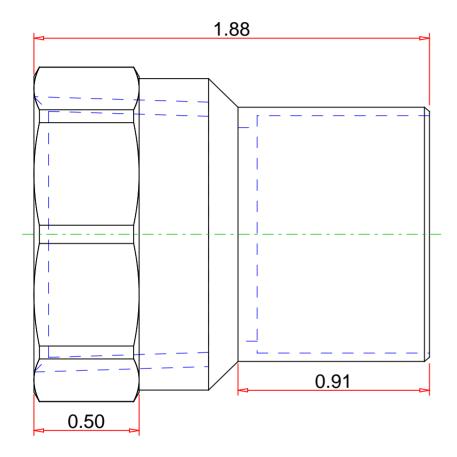

## Note: - Drawing not to Scale

DISCLAIMER: DIMENSIONS ARE APPROXIMATE AND ARE SUBJECT TO CHANGE WITHOUT NOTICE. ALL ASME DIMS ARE MINIMUM UNLESS NOTED. LAY LENGTH DIMS ARE  $\pm~0.06$ ALL OTHER DIMS ARE NOMINAL. ALL DIMS ARE IN INCHES.

© 6-OCT-2022 Mueller Industries, Inc.

Part No.:

W 01263

Description:

Adapter Female, C x FPT, 1"