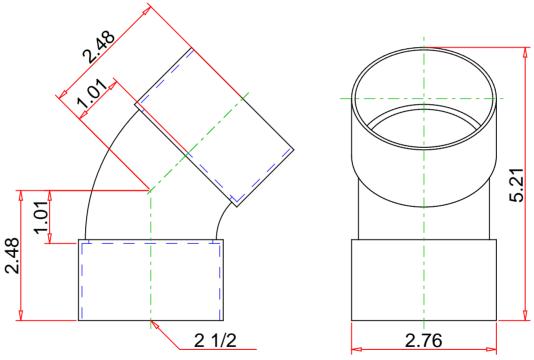

- Approvals & Certifications Wrot Copper UNS C12200 Conforms to NSF/ANSI 61 Annex G Conforms to ASME B16.22

Mueller Streamline Co. Note : - Drawing not to Scale Part No. : Address: 150 Schilling Blvd, Suite 201 @ DISCLAIMER: DIMENSIONS ARE APPROXIMATE AND ARE W 03063 Collierville, TN 38017 SUBJECT TO CHANGE WITHOUT NOTICE. ALL ASME DIMS ARE Phone: 901-751-7709 MINIMUM UNLESS NOTED. LAY LENGTH DIMS ARE ± 0.06 Description : Email: marketing@muellerstreamline.com ALL OTHER DIMS ARE NOMINAL. ALL DIMS ARE IN INCHES. Web: https://www.muellerstreamline.com 45° Elbow, C x C, 2-1/2" © 7-OCT-2022 Mueller Industries, Inc.