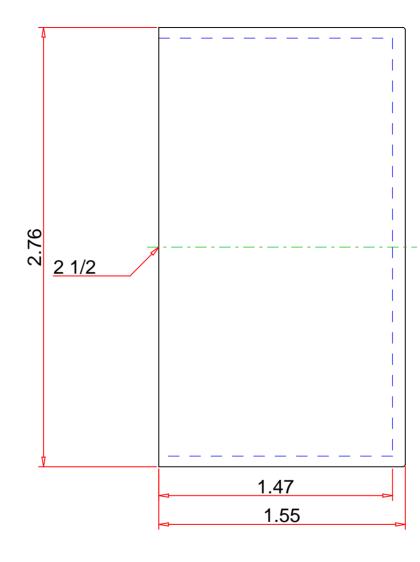

## Note: - Drawing not to Scale DISCLAIMER: DIMENSIONS ARE APPROXIMATE AND ARE SUBJECT TO CHANGE WITHOUT NOTICE. ALL ASME DIMS ARE MINIMUM UNLESS NOTED. LAY LENGTH DIMS ARE $\pm~0.06$

ALL OTHER DIMS ARE NOMINAL. ALL DIMS ARE IN INCHES.

© 7-OCT-2022 Mueller Industries, Inc.

Part No.:

W 07015

Description:

Cap, C, 2-1/2"