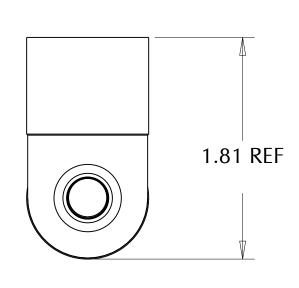

| MUELLER | INDUSTRIES,     | INC |
|---------|-----------------|-----|
|         | II ID COLINIDO, |     |

|                                                                                                                                                                                                                                      | MATERIAL:<br>Copper                             | ITEM TYPE:  CAST PRESSURE                                 |      |
|--------------------------------------------------------------------------------------------------------------------------------------------------------------------------------------------------------------------------------------|-------------------------------------------------|-----------------------------------------------------------|------|
| PROPRIETARY AND CONFIDENTIAL  THE INFORMATION CONTAINED IN THIS DRAWING IS THE SOLE PROPERTY OF MUELLER INDUSTRIES, INC. ANY REPRODUCTION IN PART OR AS A WHOLE WITHOUT THE WRITTEN PERMISSION OF MUELLER INDUSTRIES IS PROHIBITTED. | COMMENTS: Conforms to: ASME B16.18 ASME B1.20.1 | DESCRIPTION:  3/4 x 1/8 x 3/4  TEE BASEBOARD  C x FPT x C |      |
| DISCLAIMER: DIMENSIONS ARE APPROXIMATE AND ARE SUBJECT TO CHANGE WITHOUT NOTICE. ALL ASME DIMS ARE MINIMUM. LAY LENGTH DIMS ARE $\pm$ 0.06 ALL OTHER DIMS ARE NOMINAL. ALL DIMS ARE IN INCHES.                                       |                                                 | PART NO. A 07751                                          | REV. |