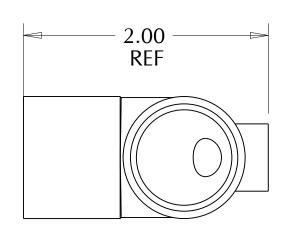

| MUELLER | INDUSTRIES,     | INC |
|---------|-----------------|-----|
|         | II ID COLINIDO, |     |

|                                                                                                                                                                                                                                      | MATERIAL:<br>Copper                             | ITEM TYPE:  CAST PRESSURE                                 |      |
|--------------------------------------------------------------------------------------------------------------------------------------------------------------------------------------------------------------------------------------|-------------------------------------------------|-----------------------------------------------------------|------|
| PROPRIETARY AND CONFIDENTIAL  THE INFORMATION CONTAINED IN THIS DRAWING IS THE SOLE PROPERTY OF MUELLER INDUSTRIES, INC. ANY REPRODUCTION IN PART OR AS A WHOLE WITHOUT THE WRITTEN PERMISSION OF MUELLER INDUSTRIES IS PROHIBITTED. | COMMENTS: Conforms to: ASME B16.18 ASME B1.20.1 | DESCRIPTION:  3/4 x 1/8 x 3/4  TEE BASEBOARD  C x FPT x C |      |
| DISCLAIMER: DIMENSIONS ARE APPROXIMATE AND ARE SUBJECT TO CHANGE WITHOUT NOTICE. ALL ASME DIMS ARE MINIMUM. LAY LENGTH DIMS ARE $\pm$ 0.06 ALL OTHER DIMS ARE NOMINAL. ALL DIMS ARE IN INCHES.                                       |                                                 | PART NO. A 07751                                          | REV. |