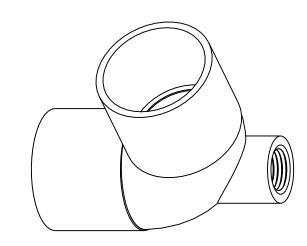

| MUELLER | INDUSTRIES,     | INC |
|---------|-----------------|-----|
|         | II ID COLINIDO, |     |

|                                                                                                                                                                                                                                      | MATERIAL:<br>Copper                             | ITEM TYPE:  CAST PRESSURE                                 |      |
|--------------------------------------------------------------------------------------------------------------------------------------------------------------------------------------------------------------------------------------|-------------------------------------------------|-----------------------------------------------------------|------|
| PROPRIETARY AND CONFIDENTIAL  THE INFORMATION CONTAINED IN THIS DRAWING IS THE SOLE PROPERTY OF MUELLER INDUSTRIES, INC. ANY REPRODUCTION IN PART OR AS A WHOLE WITHOUT THE WRITTEN PERMISSION OF MUELLER INDUSTRIES IS PROHIBITTED. | COMMENTS: Conforms to: ASME B16.18 ASME B1.20.1 | DESCRIPTION:  3/4 x 1/8 x 3/4  TEE BASEBOARD  C x FPT x C |      |
| DISCLAIMER: DIMENSIONS ARE APPROXIMATE AND ARE SUBJECT TO CHANGE WITHOUT NOTICE. ALL ASME DIMS ARE MINIMUM. LAY LENGTH DIMS ARE $\pm$ 0.06 ALL OTHER DIMS ARE NOMINAL. ALL DIMS ARE IN INCHES.                                       |                                                 | PART NO. A 07751                                          | REV. |