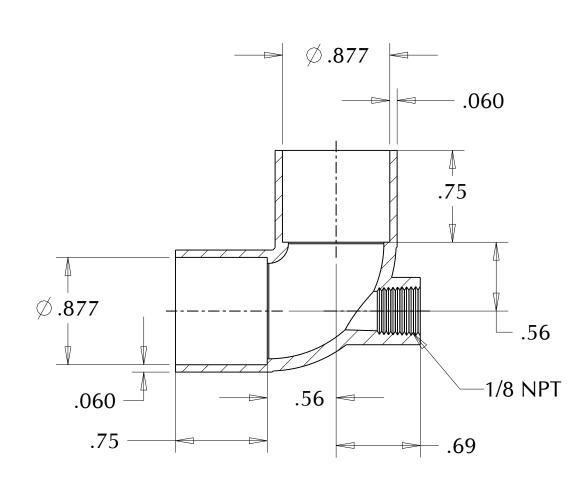

| MUELLER | INDUSTRIES,     | INC |
|---------|-----------------|-----|
|         | II ID COLINIDO, |     |

|                                                                                                                                                                                                                                      | MATERIAL:<br>Copper                             | ITEM TYPE:  CAST PRESSURE                                 |      |
|--------------------------------------------------------------------------------------------------------------------------------------------------------------------------------------------------------------------------------------|-------------------------------------------------|-----------------------------------------------------------|------|
| PROPRIETARY AND CONFIDENTIAL  THE INFORMATION CONTAINED IN THIS DRAWING IS THE SOLE PROPERTY OF MUELLER INDUSTRIES, INC. ANY REPRODUCTION IN PART OR AS A WHOLE WITHOUT THE WRITTEN PERMISSION OF MUELLER INDUSTRIES IS PROHIBITTED. | COMMENTS: Conforms to: ASME B16.18 ASME B1.20.1 | DESCRIPTION:  3/4 x 1/8 x 3/4  TEE BASEBOARD  C x FPT x C |      |
| DISCLAIMER: DIMENSIONS ARE APPROXIMATE AND ARE SUBJECT TO CHANGE WITHOUT NOTICE. ALL ASME DIMS ARE MINIMUM. LAY LENGTH DIMS ARE $\pm$ 0.06 ALL OTHER DIMS ARE NOMINAL. ALL DIMS ARE IN INCHES.                                       |                                                 | PART NO. A 07751                                          | REV. |