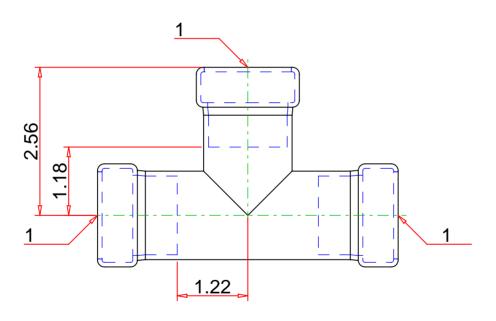

## Note: - Drawing not to Scale

DISCLAIMER: DIMENSIONS ARE APPROXIMATE AND ARE SUBJECT TO CHANGE WITHOUT NOTICE. ALL ASME DIMS ARE MINIMUM UNLESS NOTED. LAY LENGTH DIMS ARE  $\pm~0.06$ ALL OTHER DIMS ARE NOMINAL. ALL DIMS ARE IN INCHES.

© 5-APR-2022 Mueller Industries, Inc.

Part No.:

CP04048G

Description:

Carbon Steel Tee, P x P x P, 1" x 1" x 1"