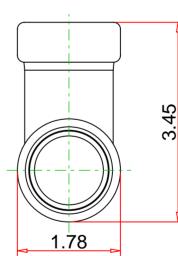

## Note: - Drawing not to Scale

DISCLAIMER: DIMENSIONS ARE APPROXIMATE AND ARE SUBJECT TO CHANGE WITHOUT NOTICE. ALL ASME DIMS ARE MINIMUM UNLESS NOTED. LAY LENGTH DIMS ARE  $\pm~0.06$ ALL OTHER DIMS ARE NOMINAL. ALL DIMS ARE IN INCHES.

© 5-APR-2022 Mueller Industries, Inc.

Part No.:

CP04048G

Description:

Carbon Steel Tee, P x P x P, 1" x 1" x 1"