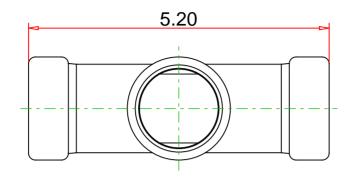

## Note: - Drawing not to Scale

DISCLAIMER: DIMENSIONS ARE APPROXIMATE AND ARE SUBJECT TO CHANGE WITHOUT NOTICE. ALL ASME DIMS ARE MINIMUM UNLESS NOTED. LAY LENGTH DIMS ARE  $\pm~0.06$ ALL OTHER DIMS ARE NOMINAL. ALL DIMS ARE IN INCHES.

© 5-APR-2022 Mueller Industries, Inc.

Part No.:

CP04048G

Description:

Carbon Steel Tee, P x P x P, 1" x 1" x 1"