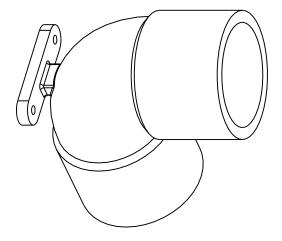

|                                                                                                                                                                                                               |                             | MUELLER INDUSTRIES, INC            |
|---------------------------------------------------------------------------------------------------------------------------------------------------------------------------------------------------------------|-----------------------------|------------------------------------|
|                                                                                                                                                                                                               | MATERIAL:<br>Copper         | ITEM TYPE:<br>CAST PRESSURE        |
| PROPRIETARY AND CONFIDENTIAL                                                                                                                                                                                  | COMMENTS:                   | DESCRIPTION:                       |
| THE INFORMATION CONTAINED IN THIS DRAWING IS<br>THE SOLE PROPERTY OF MUELLER INDUSTRIES, INC.<br>ANY REPRODUCTION IN PART OR AS A WHOLE WITHOUT THE<br>WRITTEN PERMISSION OF MUELLER INDUSTRIES IS PROHIBITTE | Conforms to:<br>ASME B16.18 | 3/4<br>90° ELBOW DROP EAR<br>C x C |
| DISCLAIMER: DIMENSIONS ARE APPROXIMATE AND ARE<br>SUBJECT TO CHANGE WITHOUT NOTICE.<br>ALL ASME DIMS ARE MINIMUM. LAY LENGTH DIMS ARE $\pm$ 0.0<br>ALL OTHER DIMS ARE NOMINAL. ALL DIMS ARE IN INCHES.        | 6                           | PART NO. A 02556 REV. A            |