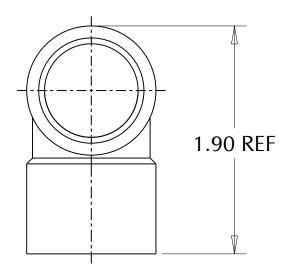

|                                                                                                                                                                                                               |                             | MUELLER INDUSTRIES, INC            |
|---------------------------------------------------------------------------------------------------------------------------------------------------------------------------------------------------------------|-----------------------------|------------------------------------|
|                                                                                                                                                                                                               | MATERIAL:<br>Copper         | ITEM TYPE:<br>CAST PRESSURE        |
| PROPRIETARY AND CONFIDENTIAL                                                                                                                                                                                  | COMMENTS:                   | DESCRIPTION:                       |
| THE INFORMATION CONTAINED IN THIS DRAWING IS<br>THE SOLE PROPERTY OF MUELLER INDUSTRIES, INC.<br>ANY REPRODUCTION IN PART OR AS A WHOLE WITHOUT THE<br>WRITTEN PERMISSION OF MUELLER INDUSTRIES IS PROHIBITTE | Conforms to:<br>ASME B16.18 | 3/4<br>90° ELBOW DROP EAR<br>C x C |
| DISCLAIMER: DIMENSIONS ARE APPROXIMATE AND ARE<br>SUBJECT TO CHANGE WITHOUT NOTICE.<br>ALL ASME DIMS ARE MINIMUM. LAY LENGTH DIMS ARE $\pm$ 0.0<br>ALL OTHER DIMS ARE NOMINAL. ALL DIMS ARE IN INCHES.        | 6                           | PART NO. A 02556 REV. A            |