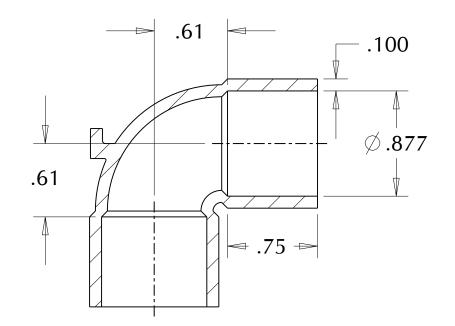

|                                                                                                                                                                                                               |                             | MUELLER INDUSTRIES, INC            |
|---------------------------------------------------------------------------------------------------------------------------------------------------------------------------------------------------------------|-----------------------------|------------------------------------|
|                                                                                                                                                                                                               | MATERIAL:<br>Copper         | ITEM TYPE:<br>CAST PRESSURE        |
| PROPRIETARY AND CONFIDENTIAL                                                                                                                                                                                  | COMMENTS:                   | DESCRIPTION:                       |
| THE INFORMATION CONTAINED IN THIS DRAWING IS<br>THE SOLE PROPERTY OF MUELLER INDUSTRIES, INC.<br>ANY REPRODUCTION IN PART OR AS A WHOLE WITHOUT THE<br>WRITTEN PERMISSION OF MUELLER INDUSTRIES IS PROHIBITTE | Conforms to:<br>ASME B16.18 | 3/4<br>90° ELBOW DROP EAR<br>C x C |
| DISCLAIMER: DIMENSIONS ARE APPROXIMATE AND ARE<br>SUBJECT TO CHANGE WITHOUT NOTICE.<br>ALL ASME DIMS ARE MINIMUM. LAY LENGTH DIMS ARE $\pm$ 0.0<br>ALL OTHER DIMS ARE NOMINAL. ALL DIMS ARE IN INCHES.        | 6                           | PART NO. A 02556 REV. A            |