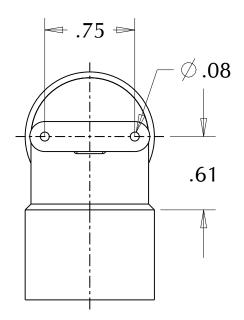

|                                                                                                                                                                                                               |                             | MUELLER INDUSTRIES, INC            |
|---------------------------------------------------------------------------------------------------------------------------------------------------------------------------------------------------------------|-----------------------------|------------------------------------|
|                                                                                                                                                                                                               | MATERIAL:<br>Copper         | ITEM TYPE:<br>CAST PRESSURE        |
| PROPRIETARY AND CONFIDENTIAL                                                                                                                                                                                  | COMMENTS:                   | DESCRIPTION:                       |
| THE INFORMATION CONTAINED IN THIS DRAWING IS<br>THE SOLE PROPERTY OF MUELLER INDUSTRIES, INC.<br>ANY REPRODUCTION IN PART OR AS A WHOLE WITHOUT THE<br>WRITTEN PERMISSION OF MUELLER INDUSTRIES IS PROHIBITTE | Conforms to:<br>ASME B16.18 | 3/4<br>90° ELBOW DROP EAR<br>C x C |
| DISCLAIMER: DIMENSIONS ARE APPROXIMATE AND ARE<br>SUBJECT TO CHANGE WITHOUT NOTICE.<br>ALL ASME DIMS ARE MINIMUM. LAY LENGTH DIMS ARE $\pm$ 0.0<br>ALL OTHER DIMS ARE NOMINAL. ALL DIMS ARE IN INCHES.        | 6                           | PART NO. A 02556 REV. A            |