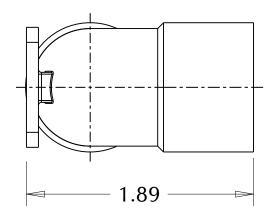

|                                                                                                                                                                                                               |                             | MUELLER INDUSTRIES, INC            |
|---------------------------------------------------------------------------------------------------------------------------------------------------------------------------------------------------------------|-----------------------------|------------------------------------|
|                                                                                                                                                                                                               | MATERIAL:<br>Copper         | ITEM TYPE:<br>CAST PRESSURE        |
| PROPRIETARY AND CONFIDENTIAL                                                                                                                                                                                  | COMMENTS:                   | DESCRIPTION:                       |
| THE INFORMATION CONTAINED IN THIS DRAWING IS<br>THE SOLE PROPERTY OF MUELLER INDUSTRIES, INC.<br>ANY REPRODUCTION IN PART OR AS A WHOLE WITHOUT THE<br>WRITTEN PERMISSION OF MUELLER INDUSTRIES IS PROHIBITTE | Conforms to:<br>ASME B16.18 | 3/4<br>90° ELBOW DROP EAR<br>C x C |
| DISCLAIMER: DIMENSIONS ARE APPROXIMATE AND ARE<br>SUBJECT TO CHANGE WITHOUT NOTICE.<br>ALL ASME DIMS ARE MINIMUM. LAY LENGTH DIMS ARE $\pm$ 0.0<br>ALL OTHER DIMS ARE NOMINAL. ALL DIMS ARE IN INCHES.        | 6                           | PART NO. A 02556 REV. A            |