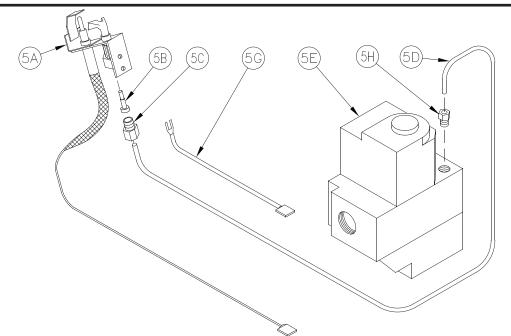

## XI. Repair Parts (continued)

| Key                                                                    | Description                                                                                              | Part No.      | Quantity |       |      |      |      |      |      |      |      |      |
|------------------------------------------------------------------------|----------------------------------------------------------------------------------------------------------|---------------|----------|-------|------|------|------|------|------|------|------|------|
| No.                                                                    |                                                                                                          |               | IN3I     | IN4I  | IN5I | IN6I | IN7I | IN8I | IN9I | IN10 | IN11 | IN12 |
| 5. Pilot Burner and Gas Valve, Intermittent Ignition (EI), Natural Gas |                                                                                                          |               |          |       |      |      |      |      |      |      |      |      |
| 5A                                                                     | Pilot Burner, Honeywell Q3481B1206<br>with Fiberglass Insulated Integral 36" lg.<br>Igniter/Sensor Cable | 106125-01     | 1        | 1     | 1    | 1    | 1    | 1    | 1    | 1    | 1    | 1    |
| 5B                                                                     | Pilot Burner Orifice, Honeywell KF24, 0.024" dia.                                                        | Included      | 1        | 1     | 1    | 1    | 1    | 1    | 1    | 1    | 1    | 1    |
| 5C                                                                     | Compression Fitting, 7/16" Hex x 5/8" lg.,<br>Honeywell 386449-4                                         | with 5A       | 1        | 1     | 1    | 1    | 1    | 1    | 1    | 1    | 1    | 1    |
| 5D                                                                     | Pilot Tubing, 1/4" OD x 30"                                                                              | 8236122       | 1        | 1     | 1    | 1    | 1    |      |      |      |      |      |
|                                                                        | Pilot Tubing, 1/4" OD x 40"                                                                              | 8236123       |          |       |      |      |      | 1    | 1    | 1    | 1    | 1    |
| 5E                                                                     | Gas Valve, Honeywell VR8204C3007                                                                         | 81660145      | 1        | 1     | 1    | 1    |      |      |      |      |      |      |
|                                                                        | Gas Valve, Honeywell VR8304P4306                                                                         | 81660161      |          |       |      |      | 1    | 1    | 1    | 1    | 1    | 2    |
| 5F                                                                     | Igniter/Sensor Cable, 36", Honeywell 394800-36                                                           | 8236084       | 1        | 1     | 1    | 1    | 1    | 1    | 1    | 1    | 1    | 1    |
| 5G                                                                     | Ground Wire Assembly                                                                                     | 6136054       | 1        | 1     | 1    | 1    | 1    | 1    | 1    | 1    | 1    | 1    |
| 5H                                                                     | Compression Fitting, 1/4" OD x 1/4" CC,<br>Honeywell 386449-1/B                                          | 8236109       | 1        | 1     | 1    | 1    | 1    | 1    | 1    | 1    | 1    | 1    |
| 5. Pil                                                                 | ot Burner and Gas Valve, Intermitten                                                                     | t Ignition (E | I), LP/  | Propa | ne   |      |      |      |      |      |      |      |
| 5A                                                                     | Pilot Burner, Honeywell Q3481B1420<br>with Fiberglass Insulated Integral 36" lg.<br>Igniter/Sensor Cable | 106126-01     | 1        | 1     | 1    | 1    | 1    | 1    | 1    | 1    | 1    | 1    |
| 5B                                                                     | Pilot Burner Orifice, Honeywell KR14, 0.014" dia.                                                        | Included      | 1        | 1     | 1    | 1    | 1    | 1    | 1    | 1    | 1    | 1    |
| 5C                                                                     | Compression Fitting, 7/16" Hex x 5/8" lg.,<br>Honeywell 386449-4                                         | with 5A       | 1        | 2     | 1    | 1    | 1    | 1    | 1    | 1    | 1    | 1    |
| 5D                                                                     | Pilot Tubing, 1/4" OD x 30"                                                                              | 8236122       | 1        | 1     | 1    | 1    | 1    |      |      |      |      |      |
| 50                                                                     | Pilot Tubing, 1/4" OD x 40"                                                                              | 8236123       |          |       |      |      |      | 1    | 1    |      |      |      |
| 5E                                                                     | Gas Valve, Honeywell VR8204C3015                                                                         | 81660146      | 1        | 1     | 1    | 1    |      |      |      |      |      |      |
| JL                                                                     | Gas Valve, Honeywell VR8304P4314                                                                         | 81660160      |          |       |      |      | 1    | 1    | 1    |      |      |      |
| 5F                                                                     | Igniter/Sensor Cable, 36" Honeywell 394800-36                                                            | 8236084       | 1        | 1     | 1    | 1    | 1    | 1    | 1    |      |      |      |
| 5G                                                                     | Ground Wire Assembly                                                                                     | 6136054       | 1        | 1     | 1    | 1    | 1    | 1    | 1    |      |      |      |
| 5H                                                                     | Compression Fitting, 1/4" OD x 1/4"<br>CC, Honeywell 386449-1/B                                          | 8236109       | 1        | 1     | 1    | 1    | 1    | 1    | 1    | 1    | 1    | 1    |