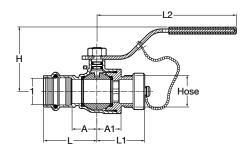

## Viega ProPress Ball Valve Bronze/Brass P x Hose - Model 2973.3

| Part No. Size (in)<br>1 x Hose | A (in) | A1 (in) | L (in) | L1 (in) | L2 (in) | H (in) |
|--------------------------------|--------|---------|--------|---------|---------|--------|
| 24090 ½ x ¾                    | 0.83   | 0.85    | 1.58   | 1.30    | 3.89    | 1.67   |
| 24095 ¾ x ¾                    | 0.95   | 0.94    | 1.86   | 1.39    | 4.72    | 1.97   |