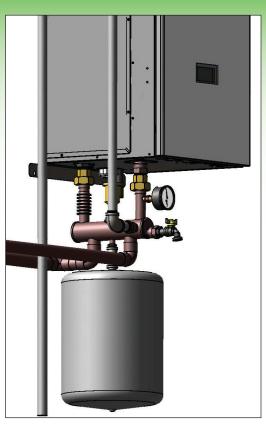

### **CONNECTIONS INCLUDED**

- Primary/Secondary loop to boiler
- To small expansion tank
- To safety relief valve
- To gauge
- To drain valve
- Air separation

**PART NUMBERS:** 

**106259-01:** K2 sizes 80,100,120 **106259-02:** K2 sizes 150, 180