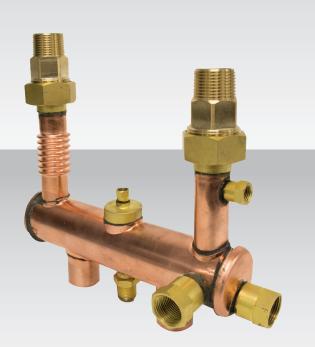

# **FAST & EASY**

• This single adapter completes all boiler loop plumbing (boiler loop circulator is pre-installed in all K2 boilers)

# **DEPENDABLE**

- 100% factory water-tested
- Hydraulic separation optimizes boiler loop flow and zone supply
- Factory-designed boiler loop flow optimized for system performance

### **CONNECTIONS INCLUDED**

- Primary/Secondary loop to boiler
- To small expansion tank
- To safety relief valve
- To gauge
- To drain valve
- Air separation

**PART NUMBERS:** 

**106259-01:** K2 sizes 80,100,120 **106259-02:** K2 sizes 150, 180