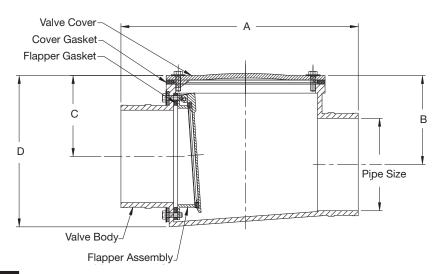

| Pipe Size | Α            | В            | С          | D           |
|-----------|--------------|--------------|------------|-------------|
| 3"(76)    | 11 5/8"(294) | 4 3/16"(107) | 3 3/4"(94) | 6 1/2"(165) |
| 4"(102)   | 12"(305)     | 4 3/8"(110)  | 3 7/8"(98) | 7 1/4"(184) |
| 6"(152)   | 14 3/4"(375) | 5 1/2"(140)  | 5"(127)    | 9 3/8"(238) |