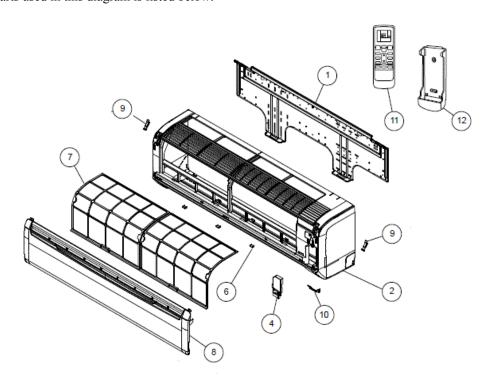

**Model Information:** <u>ASU18RLF</u> Wall Mounted 18,000 BTU, Mix & Match HFI Indoor A complete list of parts used in this diagram is listed below.

Listed below are parts available for ASU18RLF. To purchase a part enter the desired quantity on the parts line. Once you have selected parts to purchase, click the Submit button located at the bottom of the list.

|       | In-Stock Rating |         |              |              |                                                                                                                                                                                                                                                                                                                                                                                                                                                                                                                                                                                                                                                                                                                                                                                                                                                                                                                                                                                                                                                                                                                                                                                                                                                                                                                                                                                                                                                                                                                                                                                                                                                                                                                                                                                                                                                                                                                                                                                                                                                                                                                                |  |  |  |
|-------|-----------------|---------|--------------|--------------|--------------------------------------------------------------------------------------------------------------------------------------------------------------------------------------------------------------------------------------------------------------------------------------------------------------------------------------------------------------------------------------------------------------------------------------------------------------------------------------------------------------------------------------------------------------------------------------------------------------------------------------------------------------------------------------------------------------------------------------------------------------------------------------------------------------------------------------------------------------------------------------------------------------------------------------------------------------------------------------------------------------------------------------------------------------------------------------------------------------------------------------------------------------------------------------------------------------------------------------------------------------------------------------------------------------------------------------------------------------------------------------------------------------------------------------------------------------------------------------------------------------------------------------------------------------------------------------------------------------------------------------------------------------------------------------------------------------------------------------------------------------------------------------------------------------------------------------------------------------------------------------------------------------------------------------------------------------------------------------------------------------------------------------------------------------------------------------------------------------------------------|--|--|--|
| Item# | Part #          | Price   | East Coast   | West Coast   | Description                                                                                                                                                                                                                                                                                                                                                                                                                                                                                                                                                                                                                                                                                                                                                                                                                                                                                                                                                                                                                                                                                                                                                                                                                                                                                                                                                                                                                                                                                                                                                                                                                                                                                                                                                                                                                                                                                                                                                                                                                                                                                                                    |  |  |  |
| 1     | K9315023018     | \$8.58  | Good         | Good         | BRACKET WALL DW HVAB# SECC-CF-X 20/20 T0.7                                                                                                                                                                                                                                                                                                                                                                                                                                                                                                                                                                                                                                                                                                                                                                                                                                                                                                                                                                                                                                                                                                                                                                                                                                                                                                                                                                                                                                                                                                                                                                                                                                                                                                                                                                                                                                                                                                                                                                                                                                                                                     |  |  |  |
| 10    | K9315010018     | \$1.00  | Not in Stock | Low          | RECEIVER IR WINDOW HVAB# PMMA-ABS                                                                                                                                                                                                                                                                                                                                                                                                                                                                                                                                                                                                                                                                                                                                                                                                                                                                                                                                                                                                                                                                                                                                                                                                                                                                                                                                                                                                                                                                                                                                                                                                                                                                                                                                                                                                                                                                                                                                                                                                                                                                                              |  |  |  |
| 11    | K9379219013     | \$57.30 | Good         | Good         | REMOTE CONTROL RLXS HFI# AR-RAH2U BLANK                                                                                                                                                                                                                                                                                                                                                                                                                                                                                                                                                                                                                                                                                                                                                                                                                                                                                                                                                                                                                                                                                                                                                                                                                                                                                                                                                                                                                                                                                                                                                                                                                                                                                                                                                                                                                                                                                                                                                                                                                                                                                        |  |  |  |
| 12    | K9305642045     | \$4.22  | Not in Stock | Good         | HOLDER REMOTE # PLASTIC LIGHT                                                                                                                                                                                                                                                                                                                                                                                                                                                                                                                                                                                                                                                                                                                                                                                                                                                                                                                                                                                                                                                                                                                                                                                                                                                                                                                                                                                                                                                                                                                                                                                                                                                                                                                                                                                                                                                                                                                                                                                                                                                                                                  |  |  |  |
| 2     | K9314991080     | \$55.61 | Good         | Low          | FRONT PANEL DW HFI HIPS 03N11(OPE/TIM/ECO)                                                                                                                                                                                                                                                                                                                                                                                                                                                                                                                                                                                                                                                                                                                                                                                                                                                                                                                                                                                                                                                                                                                                                                                                                                                                                                                                                                                                                                                                                                                                                                                                                                                                                                                                                                                                                                                                                                                                                                                                                                                                                     |  |  |  |
| 4     | K9315015013     | \$1.90  | Not in Stock | Not in Stock | WIRE CLAMPER RAC+ HFI# ELECTRICAL COVER IVORY                                                                                                                                                                                                                                                                                                                                                                                                                                                                                                                                                                                                                                                                                                                                                                                                                                                                                                                                                                                                                                                                                                                                                                                                                                                                                                                                                                                                                                                                                                                                                                                                                                                                                                                                                                                                                                                                                                                                                                                                                                                                                  |  |  |  |
| 6     | K9309002050     | \$1.51  | Good         | Low          | COVER SCREW RAC ASUB18 HVII# HIPS (03N11) PLASTIC                                                                                                                                                                                                                                                                                                                                                                                                                                                                                                                                                                                                                                                                                                                                                                                                                                                                                                                                                                                                                                                                                                                                                                                                                                                                                                                                                                                                                                                                                                                                                                                                                                                                                                                                                                                                                                                                                                                                                                                                                                                                              |  |  |  |
| 7     | K9315014023     | \$8.10  | Not in Stock | Good         | AIR FILTER ASUB18+ HVII PP                                                                                                                                                                                                                                                                                                                                                                                                                                                                                                                                                                                                                                                                                                                                                                                                                                                                                                                                                                                                                                                                                                                                                                                                                                                                                                                                                                                                                                                                                                                                                                                                                                                                                                                                                                                                                                                                                                                                                                                                                                                                                                     |  |  |  |
| 8     | K9315336026     | \$35.15 | Low          | Good         | INTAKE GRILL HFI DW FRONT FUJITSU                                                                                                                                                                                                                                                                                                                                                                                                                                                                                                                                                                                                                                                                                                                                                                                                                                                                                                                                                                                                                                                                                                                                                                                                                                                                                                                                                                                                                                                                                                                                                                                                                                                                                                                                                                                                                                                                                                                                                                                                                                                                                              |  |  |  |
| 9     | K9306755010     | \$1.90  | Good         | Good         | CLAMP INTAKE GRILLE ASU*# HVAB POM                                                                                                                                                                                                                                                                                                                                                                                                                                                                                                                                                                                                                                                                                                                                                                                                                                                                                                                                                                                                                                                                                                                                                                                                                                                                                                                                                                                                                                                                                                                                                                                                                                                                                                                                                                                                                                                                                                                                                                                                                                                                                             |  |  |  |
| A     | K9315212016     | \$18.43 | Good         | Good         | AIR FILTER KIT W/FRAME HVAB# UTR-FA13-1 & UTR-FA13-2                                                                                                                                                                                                                                                                                                                                                                                                                                                                                                                                                                                                                                                                                                                                                                                                                                                                                                                                                                                                                                                                                                                                                                                                                                                                                                                                                                                                                                                                                                                                                                                                                                                                                                                                                                                                                                                                                                                                                                                                                                                                           |  |  |  |
| В     | K9315252012     | \$1.81  | Not in Stock | Low          | HOLDER THERMISTOR RAC                                                                                                                                                                                                                                                                                                                                                                                                                                                                                                                                                                                                                                                                                                                                                                                                                                                                                                                                                                                                                                                                                                                                                                                                                                                                                                                                                                                                                                                                                                                                                                                                                                                                                                                                                                                                                                                                                                                                                                                                                                                                                                          |  |  |  |
| C     | K9315361028     | \$18.43 | Good         | Good         | ION DEODORANT FILTER UTR-FA13-2 (2 PCS)                                                                                                                                                                                                                                                                                                                                                                                                                                                                                                                                                                                                                                                                                                                                                                                                                                                                                                                                                                                                                                                                                                                                                                                                                                                                                                                                                                                                                                                                                                                                                                                                                                                                                                                                                                                                                                                                                                                                                                                                                                                                                        |  |  |  |
| D     | K9315361011     | \$18.43 | Low          | Good         | APPLE CATECHIN FILTER RAC+ UTR-FA13-1 (2 PCS)                                                                                                                                                                                                                                                                                                                                                                                                                                                                                                                                                                                                                                                                                                                                                                                                                                                                                                                                                                                                                                                                                                                                                                                                                                                                                                                                                                                                                                                                                                                                                                                                                                                                                                                                                                                                                                                                                                                                                                                                                                                                                  |  |  |  |
|       |                 |         |              |              | SUBMIT CONTRACTOR OF THE CONTR |  |  |  |