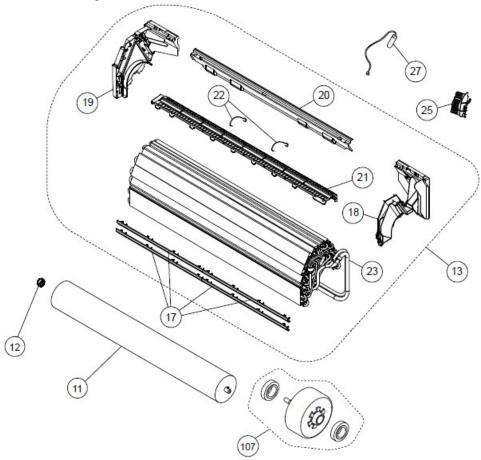

 $\textbf{Model Information:} \ \underline{\textbf{ASU18RLF}} \ \textbf{Wall Mounted 18,000 BTU, Mix \& Match HFI Indoor}$ 

A complete list of parts used in this diagram is listed below.

Listed below are parts available for ASU18RLF. To purchase a part enter the desired quantity on the parts line. Once you have selected parts to purchase, click the Submit button located at the bottom of the list.