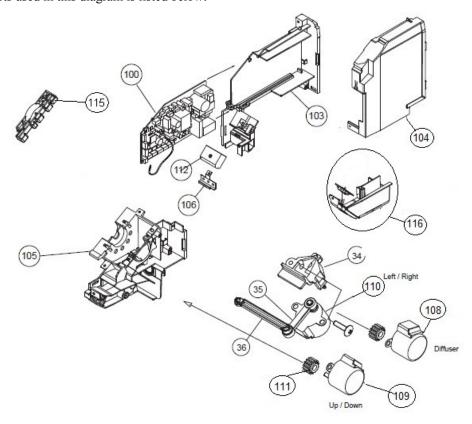

**Model Information:** <u>ASU18RLF</u> Wall Mounted 18,000 BTU, Mix & Match HFI Indoor A complete list of parts used in this diagram is listed below.

Listed below are parts available for ASU18RLF. To purchase a part enter the desired quantity on the parts line. Once you have selected parts to purchase, click the Submit button located at the bottom of the list.

|       |             |         | In-Stoc         | k Rating        |                                                            |
|-------|-------------|---------|-----------------|-----------------|------------------------------------------------------------|
| Item# | Part #      | Price   | East Coast      | West Coast      | Description                                                |
| 100   | K9708540368 | \$74.33 | Good            | Good            | CONTROLLER PCB W/RM 18RLF HY K09DR-1403HSE-C1              |
| 103   | K9314996023 | \$4.30  | Not in Stock    | Low             | BOX CONTROL RAC+RLF# PLASTIC GRAY                          |
| 104   | K9314997020 | \$3.74  | Not in Stock    | Fair            | COVER CONTROL RLXB/CLX1# PLASTIC GRAY EZ-005CWSE-C         |
| 105   | K9314998027 | \$4.76  | Not in Stock    | Not in Stock    | CASE MOTOR RAC+RLX*# PLASTIC GRAY                          |
| 106   | K9315028013 | \$1.00  | Low             | Not in Stock    | TERMINAL PLATE (ETH) #WSL SGCC-Z-CF-X Z18 T1.0             |
| 108   | K9900384029 | \$4.40  | Good            | Good            | MOTOR STEP DIFFUSER HVAB# 24BYJ48-660 LEIL300<br>NDFEB RED |
| 109   | K9900384036 | \$4.40  | Good            | Good            | MOTOR STEP UP/DOWN HVAB# 24BYJ48-661 DC12V4W<br>GREEN      |
| 110   | K9900139063 | \$4.12  | Good            | Good            | MOTOR STEP L/R HVAB# 20BYJ46-166 250 12VDC BLUE            |
| 111   | K9309994003 | \$1.23  | Good            | Good            | GEAR A HVAB# POM                                           |
| 112   | K9900447014 | \$5.01  | Not in Stock    | Not in<br>Stock | TERMINAL W/TH FUSE # HP-T3064A-A29-L1 W/RBW WIRE           |
| 115   | K9315012012 | \$1.36  | Low             | Not in Stock    | CLAMP MOTOR RAC-RLF# HVR2 IVORY PLASTIC TAINETU ASB        |
| 116   | K9707209051 | \$30.74 | Good            | Good            | DISPLAY PCB + HOLDER RLXS# K05CY-0902HSE-D0 + HOLDER       |
| 34    | K9315007018 | \$2.09  | Not in<br>Stock | Good            | LINK HOLDER RACi* ABS                                      |

| 35 | K9315008015 | \$1.27 | Not in Stock | Not in Stock | LINK A HY# POM                        |
|----|-------------|--------|--------------|--------------|---------------------------------------|
| 36 | K9315005014 | \$1.51 | Low          | Low          | JOINT A HY**# ABS PLASTIC BLACK       |
| A  | K0600470012 | \$2.11 | Not in Stock | Good         | FUSE AOHFI 3.15A 250V N5F013 HTR      |
| В  | K0400056164 | \$4.40 | Not in Stock | Not in Stock | EMI FILTER HFI+ ¢ ZCAT2035-0930A *623 |
|    |             |        |              |              | SUBMIT                                |