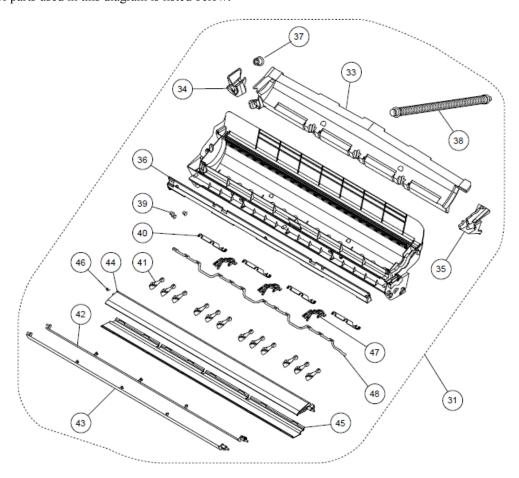

**Model Information:** <u>ASU18RLF</u> Wall Mounted 18,000 BTU, Mix & Match HFI Indoor A complete list of parts used in this diagram is listed below.

Listed below are parts available for ASU18RLF. To purchase a part enter the desired quantity on the parts line. Once you have selected parts to purchase, click the Submit button located at the bottom of the list.

|       |             |         | In-Stoc      | k Rating     |                                                    |
|-------|-------------|---------|--------------|--------------|----------------------------------------------------|
| Item# | Part #      | Price   | East Coast   | West Coast   | Description                                        |
| 31    | K9315331045 | \$51.71 | Good         | Good         | CASING TA HY DW W/FAN GUARD                        |
| 33    | K9315016010 | \$1.79  | Not in Stock | Low          | COVER CASING B DW ASUB18+ HVII EPS                 |
| 34    | K9315017017 | \$1.00  | Not in Stock | Not in Stock | COVER CASING L ASUB18~24 HVII# EPS STYROFOAM       |
| 35    | K9315018014 | \$1.00  | Low          | Not in Stock | COVER CASING R ASUB18~24 HVII# STYROFOAM           |
| 36    | K9315019011 | \$1.04  | Low          | Not in Stock | COVER CASING F ASUB18~24 HVII# STYROFOAM EPS       |
| 37    | K9367677009 | \$1.00  | Low          | Fair         | DRAIN CAP RAC HFI HVAB # RUBBER                    |
| 38    | K9367695003 | \$3.67  | Good         | Not in Stock | HOSE DRAIN HFI ASUB HVII PVC                       |
| 39    | K9312156016 | \$1.00  | Not in Stock | Low          | BUSHING-B RAC+RLXS HVII # POM                      |
| 40    | K9312441013 | \$1.00  | Not in Stock | Low          | SPACER B HVII# ABS                                 |
| 41    | K9311997016 | \$1.00  | Not in Stock | Good         | LOUVER R+L RACi+ HVAB PP                           |
| 42    | K9315000019 | \$2.67  | Not in Stock | Fair         | LOUVER U RAC+ AS18~24 HVII# ABS WIDE TOP<br>LOUVER |
| 43    | K9315001016 | \$3.67  | Fair         | Not in Stock | LOUVER Z AS18~24 HVII# ABS THINNER LOWER<br>LOUVER |
| 44    | K9315002013 | \$3.04  | Not in Stock | Good         | DIFFUSER U RLX ASUB18~24 HVII ABS                  |
| 45    | K9315003010 | \$3.07  | Not in Stock | Low          | DIFFUSER Z RLX ASUB18~24 HVII# ABS                 |
| 46    | K9314142017 | \$1.00  | Not in Stock | Not in Stock | SPRING C HVII# DIFFUSER SUS304-WPB                 |
| 47    | K9315009012 | \$1.54  | Not in Stock | Low          | PILLER A ASUB18~24 HVII# WSL POM                   |
| 48    | K9315006011 | \$1.00  | Not in Stock | Low          | JOINT B RLXF# ASU** HVAB PLASTIC GRAY              |
| A     | K9305751051 | \$1.00  | Not in Stock | Not in Stock | GUARD FAN RLXS/RLF HVII L=796                      |

| В      | K9315814012 | \$1.00 | Good | Good | HOLDER FAN GUARD R HFI HVII# ABS |  |
|--------|-------------|--------|------|------|----------------------------------|--|
| C      | K9315815019 | \$1.00 | Good | Good | HOLDER FAN GUARD L HFI HVII# ABS |  |
| SUBMIT |             |        |      |      |                                  |  |