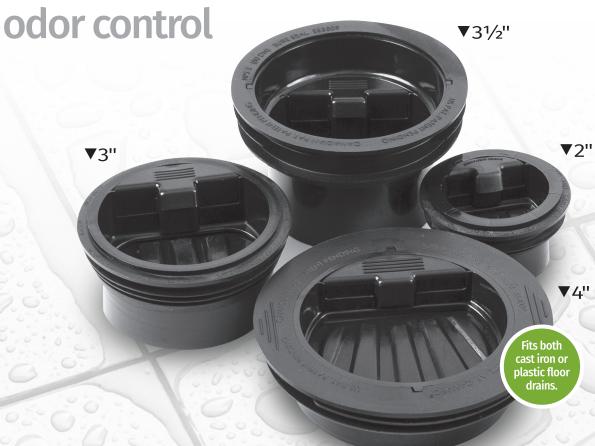

## **SureSeal®**

Waterless in-line floor drain trap seal.

## **FEATURES**

- · Stops drain odors and bugs
- Simple one-piece installation
- 4 press fit models fit 2", 3", 31/2, 4" drains
- Patented pressure relief valve
- Patented memory hinge
- Economical
- Saves water eliminates need for trap primer

Patent No. 9,010,363; 9,139,991

| Code            | Description         | Qty. |
|-----------------|---------------------|------|
| 97041 (SS2009V) | 2" Drain Trap Seal  | 6    |
| 97042 (SS3009V) | 3" Drain Trap Seal  | 6    |
| 97043 (SS3509V) | 3½" Drain Trap Seal | 6    |
| 97044 (SS4009V) | 4" Drain Trap Seal  | 6    |