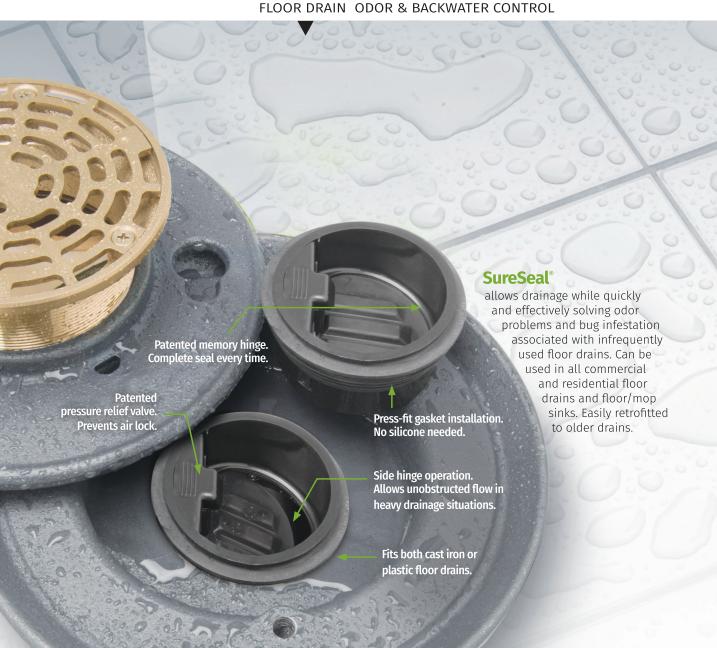

## **FEATURES**

- · Stops drain odors and bugs
- Simple one-piece installation
- 4 press fit models fit 2", 3", 31/2, 4" drains
- Patented pressure relief valve
- Patented memory hinge
- Economical
- Saves water eliminates need for trap primer