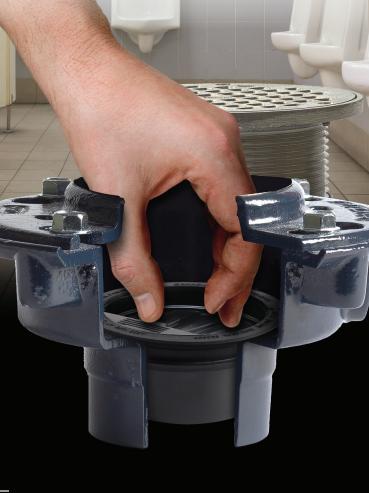

## **FEATURES**

- · Stops drain odors and bugs
- Simple one-piece installation
- 4 press fit models fit 2", 3", 31/2, 4" drains
- Patented pressure relief valve
- Patented memory hinge
- Economical
- Saves water eliminates need for trap primer