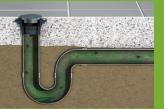

## **SureSeal®**

Waterless in-line floor drain trap seal.

## **FEATURES**

- · Stops drain odors and bugs
- Simple one-piece installation
- 4 press fit models fit 2", 3", 31/2, 4" drains
- Patented pressure relief valve
- Patented memory hinge
- Economical
- Saves water eliminates need for trap primer