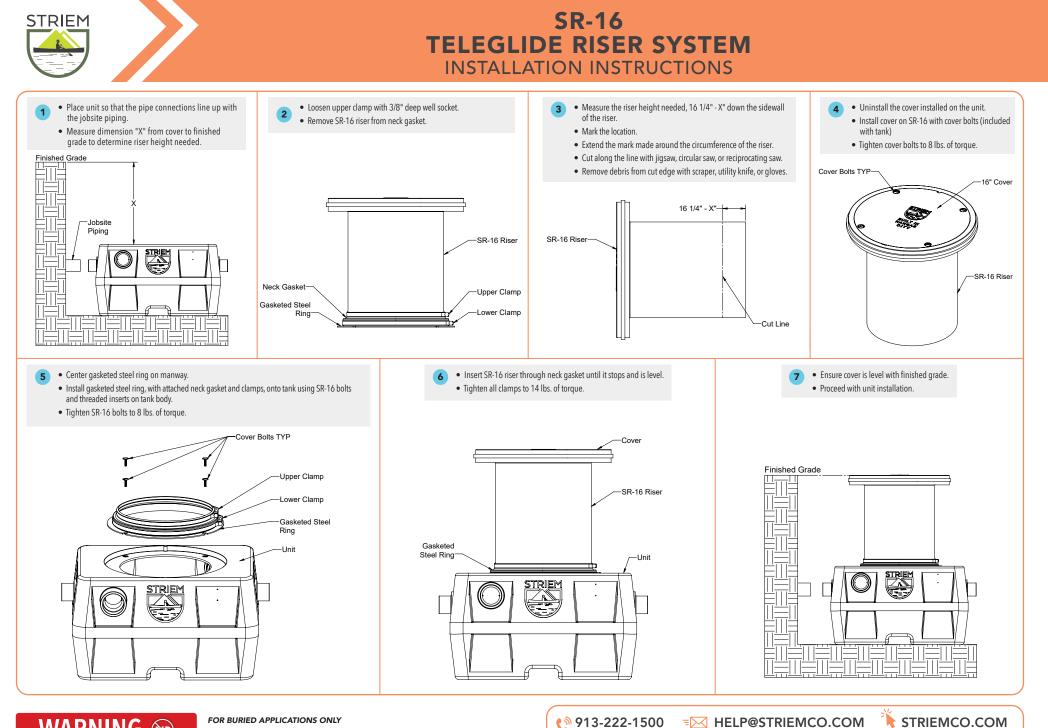

## WARNING 🔊

**DO NOT AIR PRESSURE TEST UNIT!** DOING SO MAY RESULT IN PROPERTY DAMAGE, SERIOUS BODILY INJURY, OR DEATH Refer to Installation Instructions for correct testing procedure.

## FOR BURIED APPLICATIONS ONLY LEAK/SEAL TESTING

Do not air test unit or Teleglide Riser system! Doing so may result in property damage,

personal injury or death. To perform a leak/seal test on the base unit, cap/plug all plumbing connections, remove the cover, and fill the unit with water just above the highest connection. Inspect unit and connections for leaks. Check water level at specific time intervals per local code. Note: This unit has been subjected to a 24 hour water test prior to shipment from the factory.

CUSTOMER SERVICE HOURS: Mon-Fri, 8 am - 5 pm CST