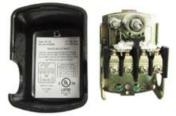

## **Pressure Switches - Imported**

- Suitable for all types of pumps: jet, submersible, reciprocating, etc.
- Diaphragm actuated.
- 1/4" FPT connection.
- Standard, manual and low pressure cut-off available.
- Terminal and ground screws are combination slotted, phillips heads.
- Captive cover thumb screw.
- Black plastic NEMA 1 general purpose enclosure.
- UL, CSA listed US and Canada, CE certifited.
- Individually boxed. Bulk packaging available on standard switch only.
- 3 year warranty.
- Third party certified to NSF/ANSI 372.

| Part Number | Description          | Cut-In/Cut-off | Package        | Case Qty | List Price |
|-------------|----------------------|----------------|----------------|----------|------------|
|             |                      |                |                |          |            |
| PS2040      | Standard Switch      | 20/40          | Individual Ctn | 50       | \$ 20.89   |
| PS3050      | Standard Switch      | 30/50          | Individual Ctn | 50       | 20.89      |
| PS4060      | Standard Switch      | 40/60          | Individual Ctn | 50       | 20.89      |
|             |                      |                |                |          |            |
| CPS2040     | Standard Switch      | 20/40          | Bulk Packed    | 50       | 20.54      |
| CPS3050     | Standard Switch      | 30/50          | Bulk Packed    | 50       | 20.54      |
| CPS4060     | Standard Switch      | 40/60          | Bulk Packed    | 50       | 20.54      |
|             |                      |                |                |          |            |
| PS3050M1    | Manual Cut-off       | 30/50          | Individual Ctn | 50       | 23.18      |
| PS4060M1    | Manual Cut-off       | 40/60          | Individual Ctn | 50       | 23.18      |
|             |                      |                |                |          |            |
| PS2040M4    | Low Pressure Cut-off | 20/40          | Individual Ctn | 50       | 23.04      |
| PS3050M4    | Low Pressure Cut-off | 30/50          | Individual Ctn | 50       | 23.04      |
| PS4060M4    | Low Pressure Cut-off | 40/60          | Individual Ctn | 50       | 23.04      |