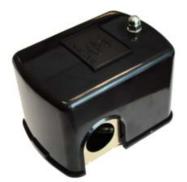

## **Pressure Switches - Imported**

- Suitable for all types of pumps: jet, submersible, reciprocating, etc.
- Diaphragm actuated.
- 1/4" FPT connection.
- Standard, manual and low pressure cut-off available.
- Terminal and ground screws are combination slotted, phillips heads.
- Captive cover thumb screw.
- Black plastic NEMA 1 general purpose enclosure.
- UL, CSA listed US and Canada, CE certifited.
- Individually boxed. Bulk packaging available on standard switch only.
- 3 year warranty.
- Third party certified to NSF/ANSI 372.

| Part Number | Description          | Cut-In/Cut-off | Package        | Case Qty | List Price |
|-------------|----------------------|----------------|----------------|----------|------------|
|             |                      |                |                |          |            |
| PS2040      | Standard Switch      | 20/40          | Individual Ctn | 50       | \$ 20.89   |
| PS3050      | Standard Switch      | 30/50          | Individual Ctn | 50       | 20.89      |
| PS4060      | Standard Switch      | 40/60          | Individual Ctn | 50       | 20.89      |
|             |                      |                |                |          |            |
| CPS2040     | Standard Switch      | 20/40          | Bulk Packed    | 50       | 20.54      |
| CPS3050     | Standard Switch      | 30/50          | Bulk Packed    | 50       | 20.54      |
| CPS4060     | Standard Switch      | 40/60          | Bulk Packed    | 50       | 20.54      |
|             |                      |                |                |          |            |
| PS3050M1    | Manual Cut-off       | 30/50          | Individual Ctn | 50       | 23.18      |
| PS4060M1    | Manual Cut-off       | 40/60          | Individual Ctn | 50       | 23.18      |
|             |                      |                |                |          |            |
| PS2040M4    | Low Pressure Cut-off | 20/40          | Individual Ctn | 50       | 23.04      |
| PS3050M4    | Low Pressure Cut-off | 30/50          | Individual Ctn | 50       | 23.04      |
| PS4060M4    | Low Pressure Cut-off | 40/60          | Individual Ctn | 50       | 23.04      |