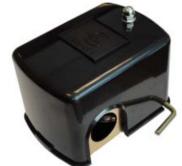

## **Pressure Switches - Imported**

- Suitable for all types of pumps: jet, submersible, reciprocating, etc.
- Diaphragm actuated.
- 1/4" FPT connection.
- Standard, manual and low pressure cut-off available.
- Terminal and ground screws are combination slotted, phillips heads.
- Captive cover thumb screw.
- Black plastic NEMA 1 general purpose enclosure.
- UL, CSA listed US and Canada, CE certifited.
- Individually boxed. Bulk packaging available on standard switch only.
- 3 year warranty.
- Third party certified to NSF/ANSI 372.

| Part Number | Description          | Cut-In/Cut-off | Package        | Case Qty | List Price |
|-------------|----------------------|----------------|----------------|----------|------------|
|             |                      |                |                |          |            |
| PS2040      | Standard Switch      | 20/40          | Individual Ctn | 50       | \$ 20.89   |
| PS3050      | Standard Switch      | 30/50          | Individual Ctn | 50       | 20.89      |
| PS4060      | Standard Switch      | 40/60          | Individual Ctn | 50       | 20.89      |
|             |                      |                |                |          |            |
| CPS2040     | Standard Switch      | 20/40          | Bulk Packed    | 50       | 20.54      |
| CPS3050     | Standard Switch      | 30/50          | Bulk Packed    | 50       | 20.54      |
| CPS4060     | Standard Switch      | 40/60          | Bulk Packed    | 50       | 20.54      |
|             |                      |                |                |          |            |
| PS3050M1    | Manual Cut-off       | 30/50          | Individual Ctn | 50       | 23.18      |
| PS4060M1    | Manual Cut-off       | 40/60          | Individual Ctn | 50       | 23.18      |
|             |                      |                |                |          |            |
| PS2040M4    | Low Pressure Cut-off | 20/40          | Individual Ctn | 50       | 23.04      |
| PS3050M4    | Low Pressure Cut-off | 30/50          | Individual Ctn | 50       | 23.04      |
| PS4060M4    | Low Pressure Cut-off | 40/60          | Individual Ctn | 50       | 23.04      |