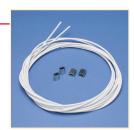

### LOOP ATTACHMENT KIT

- Two-way bracing kit with crimp sleeves
- Wraps around structural steel members

#### Material: Steel Finish: Pregalvanized; Painted

| Part<br>Number | Description |
|----------------|-------------|
| CSB18B00L10    | #18 Brace   |
| CSB12B00L10    | #12 Brace   |

Stake eyes not included.