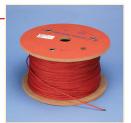

### **CABLE SPOOL**

- Cut to length as needed
- Pre-stretched restraint cable

#### Material: Steel Finish: Pregalvanized; Painted

| Part<br>Number | Description |
|----------------|-------------|
| CSB48CBL       | #48 Brace   |
| CSB36CBL       | #36 Brace   |
| CSB18CBL       | #18 Brace   |
| CSB12CBL       | #12 Brace   |
|                |             |

Cable is powder coated.