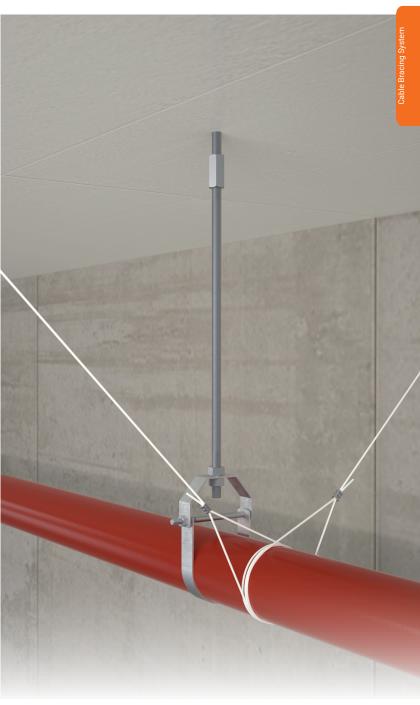

# Cable Bracing System



# Cable Bracing System

### **CABLE SPOOL**

- Cut to length as needed
- Pre-stretched restraint cable



#### Material: Steel Finish: Pregalvanized; Painted



| Part<br>Number | Description |
|----------------|-------------|
| CSB48CBL       | #48 Brace   |
| CSB36CBL       | #36 Brace   |
| CSB18CBL       | #18 Brace   |
| CSB12CBL       | #12 Brace   |
|                |             |

Cable is powder coated.

### LOOP ATTACHMENT KIT

- Two-way bracing kit with crimp sleeves
- Wraps around structural steel members



#### Material: Steel Finish: Pregalvanized; Painted

| Part<br>Number | Description |
|----------------|-------------|
| CSB18B00L10    | #18 Brace   |
| CSB12B00L10    | #12 Brace   |

Stake eyes not included.