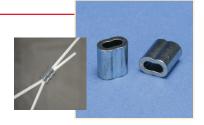

## CRIMPING SLEEVE

- Creates secure loop ends
- · Crimp with swaging tools

Material: Copper Finish: Electrogalvanized

| Part<br>Number | Description |
|----------------|-------------|
| CSB48SLVB      | #48 Brace   |
| CSB36SLVB      | #36 Brace   |
| CSB18SLVB      | #18 Brace   |
| CSB12SLVB      | #12 Brace   |

Two side-by-side crimps required on #12 and #18 cable. Three side-by-side crimps required on #36 and #48 cable. Check crimp with gauge (not included).