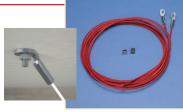

## STAKE EYE KIT

- · Attaches to steel, wood or concrete structures
- · Two-way bracing kit with crimp sleeves and stake eyes
- · Swaged-on stake eye, pre-bent to 45 degrees

Material: Steel Finish: Pregalvanized: Painted

| Tillisti. Fregalvanized, Fainted |                       |
|----------------------------------|-----------------------|
| Part<br>Number                   | Description           |
| CSB36BD50L10                     | #36 Brace, 9/16" Hole |
| CSB36BD38L10                     | #36 Brace, 7/16" Hole |
| CSB18BD50L10                     | #18 Brace, 9/16" Hole |
| CSB18BD38L10                     | #18 Brace, 7/16" Hole |
| CSB12BD50L10                     | #12 Brace, 9/16" Hole |
| CSB12BD38L10                     | #12 Brace, 7/16" Hole |

Kits contain copper sleeves.