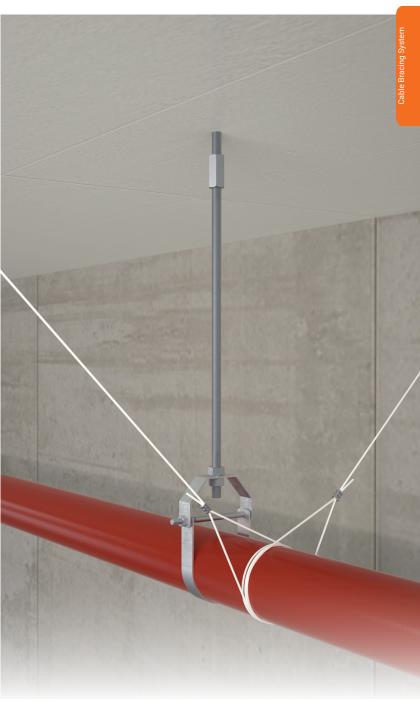

## Cable Bracing System



## Cable Bracing System

## STAKE EYE KIT

- · Attaches to steel, wood or concrete structures
- · Two-way bracing kit with crimp sleeves and stake eyes
- · Swaged-on stake eye, pre-bent to 45 degrees



Material: Steel Finish: Pregalvanized: Painted

| Tillisti. Fregalvanized, Fainted |                       |
|----------------------------------|-----------------------|
| Part<br>Number                   | Description           |
| CSB36BD50L10                     | #36 Brace, 9/16" Hole |
| CSB36BD38L10                     | #36 Brace, 7/16" Hole |
| CSB18BD50L10                     | #18 Brace, 9/16" Hole |
| CSB18BD38L10                     | #18 Brace, 7/16" Hole |
| CSB12BD50L10                     | #12 Brace, 9/16" Hole |
| CSB12BD38L10                     | #12 Brace, 7/16" Hole