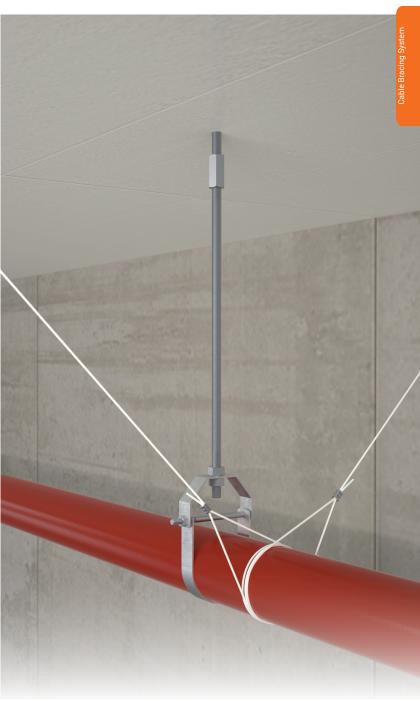

# Cable Bracing System



# Cable Bracing System

## UNIVERSAL RESTRAINT CLIP, RETROFIT

· Slotted design ideal for attaching to existing threaded rod on trapezes



Material: Steel

Finish: Flectrogalvanized

| Tillisti. Electrogatvanized |                          |  |
|-----------------------------|--------------------------|--|
| Part<br>Number              | Description              |  |
| CSBURCR58                   | #12, #18 Brace, 5/8" Rod |  |
| CSBURCR38                   | #12, #18 Brace, 3/8" Rod |  |
| CSBURCR12                   | #12, #18 Brace, 1/2" Rod |  |

One clip required for #12 cable. Two stacked clips required for #18 cable.

## **CABLE CUTTER**

• Designed to reduce cable fraying



#### Material: Steel

| Part<br>Number | Description              |
|----------------|--------------------