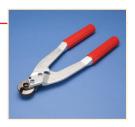

## **CABLE CUTTER**

• Designed to reduce cable fraying

#### Material: Steel

| Part<br>Number | Description              |
|----------------|--------------------------|
| CSBC9          | #12, #18, #36, #48 Brace |