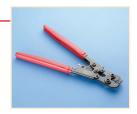

#### MANUAL SWAGING TOOL

| Material. Steel |             |  |
|-----------------|-------------|--|
| Part<br>Number  | Description |  |
| CSB48           | #48 Brace   |  |
| CSB12SBHS       | #12 Brace   |  |