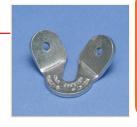

## UNIVERSAL RESTRAINT CLIP, RETROFIT

· Slotted design ideal for attaching to existing threaded rod on trapezes

Material: Steel

Finish: Flectrogalvanized

| Tillisti. Electrogatvanized |                          |  |
|-----------------------------|--------------------------|--|
| Part<br>Number              | Description              |  |
| CSBURCR58                   | #12, #18 Brace, 5/8" Rod |  |
| CSBURCR38                   | #12, #18 Brace, 3/8" Rod |  |
| CSBURCR12                   | #12, #18 Brace, 1/2" Rod |  |

One clip required for #12 cable. Two stacked clips required for #18 cable.