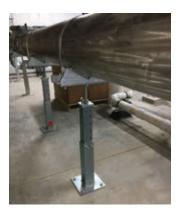

## nVent CADDY Telescoping Pipe Stand

Reduce fabrication and install time with the nVent CADDY Telescoping Pipe Stand. The V-Head design supports pipe diameter of 1" through 24" and can easily adjust up to 16" in height, allowing you to quickly adapt to support needs in the field.

## **FEATURES:**

- · Ideal for the support of pipe in back flow preventers and pump rooms
- Push to install V-bolt fastener accommodates multiple pipe sizes (1" to 10")
  - CTS04 supports 1" to 8" Pipe if the v-bolt is not used
  - CTS10 supports 5" to 24" Pipe if the v-bolt is not used
- · Electro-galvanized finish is standard and provides corrosion protection
- · Two methods of height adjustment for both large and fine changes