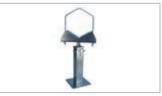

## nVent CADDY Telescoping Pipe Stand

Reduce fabrication and install time with the nVent CADDY Telescoping Pipe Stand. The V-Head design supports pipe diameter of 1" through 24" and can easily adjust up to 16" in height, allowing you to quickly adapt to support needs in the field.

Telescoping Pipe Stand **CTS04** 

Telescoping Pipe Stand **CTS10** 