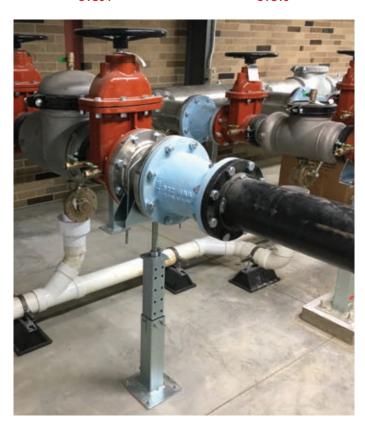

## nVent CADDY Telescoping Pipe Stand

Reduce fabrication and install time with the nVent CADDY Telescoping Pipe Stand. The V-Head design supports pipe diameter of 1" through 24" and can easily adjust up to 16" in height, allowing you to quickly adapt to support needs in the field.

## **FEATURES:**

- · Ideal for the support of pipe in back flow preventers and pump rooms
- Push to install V-bolt fastener accommodates multiple pipe sizes (1" to 10")
  - CTS04 supports 1" to 8" Pipe if the v-bolt is not used
  - CTS10 supports 5" to 24" Pipe if the v-bolt is not used
- · Electro-galvanized finish is standard and provides corrosion protection
- · Two methods of height adjustment for both large and fine changes