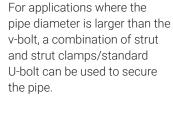

## **FEATURES:**

- · Ideal for the support of pipe in back flow preventers and pump rooms
- Push to install V-bolt fastener accommodates multiple pipe sizes (1" to 10")
  - CTS04 supports 1" to 8" Pipe if the v-bolt is not used
  - CTS10 supports 5" to 24" Pipe if the v-bolt is not used
- · Electro-galvanized finish is standard and provides corrosion protection
- · Two methods of height adjustment for both large and fine changes