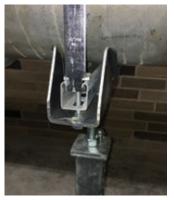

## **FEATURES:**

- · Ideal for the support of pipe in back flow preventers and pump rooms
- Push to install V-bolt fastener accommodates multiple pipe sizes (1" to 10")
  - CTS04 supports 1" to 8" Pipe if the v-bolt is not used
  - CTS10 supports 5" to 24" Pipe if the v-bolt is not used
- · Electro-galvanized finish is standard and provides corrosion protection
- · Two methods of height adjustment for both large and fine changes