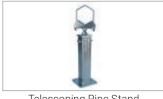

## nVent CADDY Telescoping Pipe Stand

Reduce fabrication and install time with the nVent CADDY Telescoping Pipe Stand. The V-Head design supports pipe diameter of 1" through 24" and can easily adjust up to 16" in height, allowing you to quickly adapt to support needs in the field.

Telescoping Pipe Stand **CTS04** 

Telescoping Pipe Stand **CTS10** 