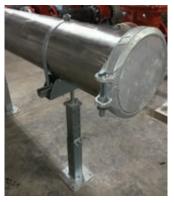

## nVent CADDY Telescoping Pipe Stand

Reduce fabrication and install time with the nVent CADDY Telescoping Pipe Stand. The V-Head design supports pipe diameter of 1" through 24" and can easily adjust up to 16" in height, allowing you to quickly adapt to support needs in the field.

## **FEATURES:**

- · Ideal for the support of pipe in back flow preventers and pump rooms
- Push to install V-bolt fastener accommodates multiple pipe sizes (1" to 10")
  - CTS04 supports 1" to 8" Pipe if the v-bolt is not used
  - CTS10 supports 5" to 24" Pipe if the v-bolt is not used
- · Electro-galvanized finish is standard and provides corrosion protection
- · Two methods of height adjustment for both large and fine changes