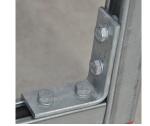

## 2-2 Hole Corner Angle Bracket – L220000EG

• Used to create metal frames with nVent CADDY Eristrut channels

| Part Number                 | L220000EG         |
|-----------------------------|-------------------|
| Material                    | Steel             |
| Finish                      | Electrogalvanized |
| A                           | 4 1/8"            |
| В                           | 3 1/2"            |
| Screw Included              | No                |
| Standard Packaging Quantity | 25 рс             |
| UPC                         | 78285634538       |