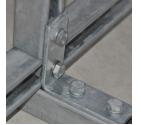

## 2-2 Hole Corner Angle Bracket – L220000EG

• Used to create metal frames with nVent CADDY Eristrut channels

| Part Number                 | L220000EG         |
|-----------------------------|-------------------|
| Material                    | Steel             |
| Finish                      | Electrogalvanized |
| A                           | 4 1/8"            |
| В                           | 3 1/2"            |
| Screw Included              | No                |
| Standard Packaging Quantity | 25 рс             |
| UPC                         | 78285634538       |