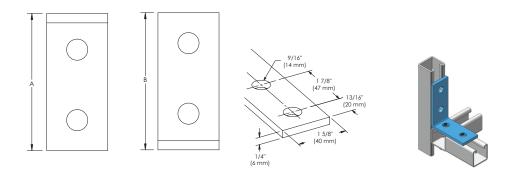

## 2-2 Hole Corner Angle Bracket – L220000EG

• Used to create metal frames with nVent CADDY Eristrut channels

| Part Number                 | L220000EG         |
|-----------------------------|-------------------|
| Material                    | Steel             |
| Finish                      | Electrogalvanized |
| A                           | 4 1/8"            |
| В                           | 3 1/2"            |
| Screw Included              | No                |
| Standard Packaging Quantity | 25 рс             |
| UPC                         | 78285634538       |