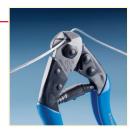

## **WIRE ROPE CUTTER**

Designed to reduce wire rope fraying

#### Material: Steel

| Part<br>Number | Description      |
|----------------|------------------|
| SLWC           | Wire Rope Cutter |