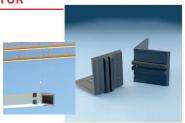

#### **AIR DUCT CORNER PROTECTOR**

- · Includes rib to keep the wire rope in place
- Prevents the wire rope from damaging the duct

#### Material: Polyvinylchloride

Color: Black

| Part<br>Number | Description               |
|----------------|---------------------------|
| SLADCP         | Air Duct Corner Protector |