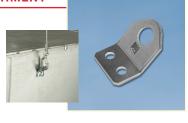

### **AIR DUCT SUPPORT ATTACHMENT**

- · Angled bracket for installation on to round or square duct
- · Designed to accept SPEED LINK wire rope or hook

Material: Steel

Finish: Electrogalvanized

| Part<br>Number | Description                 |
|----------------|-----------------------------|
| SLADS          | Air Duct Support Attachment |