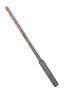

### HANGERMATE® SDS DRILL BIT FOR HAMMER DRILLS

• Engineered for accurate drilling in concrete applications

Material: Steel Finish: Plain

| Part #  | Description             | o o  |
|---------|-------------------------|------|
| HMZE350 | 1/4" Drill Bit Diameter | 1 pc |