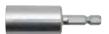

# HANGERMATE® HEX DRIVE SOCKET

- · Installs anchors quickly and easily
- Automatically disengages when anchor is seated

Material: Steel

Finish: Electrogalvanized

| Part #  | Description                 | Ø    |
|---------|-----------------------------|------|
| HMZE215 | HangerMate Hex Drive Socket | 1 pc |