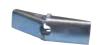

### 145 SPRING TOGGLE

Used with threaded rod in hollow wall applications

Material: Steel

Finish: Electrogalvanized

| Part #    | Description | Ø      |
|-----------|-------------|--------|
| 1450037EG | 3/8" Rod    | 100 pc |
| 1450050EG | 1/2" Rod    | 50 pc  |