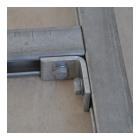

## 1-1 Hole Angle Bracket - L110000EG

• Used to create metal frames with nVent CADDY Eristrut channels

| Part Number                 | L110000EG         |
|-----------------------------|-------------------|
| Material                    | Steel             |
| Finish                      | Electrogalvanized |
| A                           | 2"                |
| В                           | 1 7/8"            |
| Screw Included              | No                |
| Standard Packaging Quantity | 50 pc             |
| UPC                         | 78285634534       |