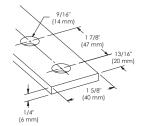

## 1-1 Hole Angle Bracket - L110000EG

• Used to create metal frames with nVent CADDY Eristrut channels

| Part Number                 | L110000EG         |
|-----------------------------|-------------------|
| Material                    | Steel             |
| Finish                      | Electrogalvanized |
| A                           | 2"                |
| В                           | 1 7/8"            |
| Screw Included              | No                |
| Standard Packaging Quantity | 50 pc             |
| UPC                         | 78285634534       |