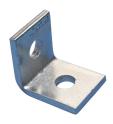

## 1-1 Hole Angle Bracket - L110000EG

• Used to create metal frames with nVent CADDY Eristrut channels

| Part Number                 | L110000EG         |
|-----------------------------|-------------------|
| Material                    | Steel             |
| Finish                      | Electrogalvanized |
| A                           | 2"                |
| В                           | 1 7/8"            |
| Screw Included              | No                |
| Standard Packaging Quantity | 50 pc             |
| UPC                         | 78285634534       |