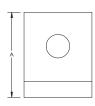

## 1-1 Hole Angle Bracket - L110000EG

• Used to create metal frames with nVent CADDY Eristrut channels

| Part Number                 | L110000EG         |
|-----------------------------|-------------------|
| Material                    | Steel             |
| Finish                      | Electrogalvanized |
| A                           | 2"                |
| В                           | 1 7/8"            |
| Screw Included              | No                |
| Standard Packaging Quantity | 50 pc             |
| UPC                         | 78285634534       |