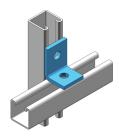

## 1-1 Hole Angle Bracket - L110000EG

• Used to create metal frames with nVent CADDY Eristrut channels

| Part Number                 | L110000EG         |
|-----------------------------|-------------------|
| Material                    | Steel             |
| Finish                      | Electrogalvanized |
| A                           | 2"                |
| В                           | 1 7/8"            |
| Screw Included              | No                |
| Standard Packaging Quantity | 50 pc             |
| UPC                         | 78285634534       |