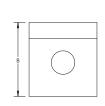

## 1-1 Hole Angle Bracket - L110000EG

• Used to create metal frames with nVent CADDY Eristrut channels

| Part Number                 | L110000EG         |
|-----------------------------|-------------------|
| Material                    | Steel             |
| Finish                      | Electrogalvanized |
| A                           | 2"                |
| В                           | 1 7/8"            |
| Screw Included              | No                |
| Standard Packaging Quantity | 50 pc             |
| UPC                         | 78285634534       |