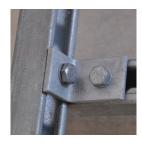

## 1-1 Hole Angle Bracket - L110000EG

• Used to create metal frames with nVent CADDY Eristrut channels

| Part Number                 | L110000EG         |
|-----------------------------|-------------------|
| Material                    | Steel             |
| Finish                      | Electrogalvanized |
| A                           | 2"                |
| В                           | 1 7/8"            |
| Screw Included              | No                |
| Standard Packaging Quantity | 50 pc             |
| UPC                         | 78285634534       |