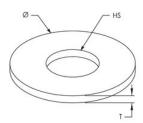

# PRODUCT ATTRIBUTES

Material: Steel

Finish: Electrogalvanized

Hole Size: 15/16"

Diameter: 2 1/4"

Thickness: 0.165"

# **DIAGRAMS**