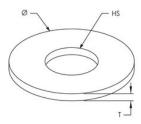

# LARGE WASHER, 0.563" HOLE, 2" DIA

## **PRODUCT ATTRIBUTES**

Material: Steel

Finish: Electrogalvanized

Hole Size: 9/16"

Diameter: 2"

Thickness: 1/16"

### **DIAGRAMS**