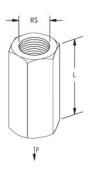

# **PRODUCT ATTRIBUTES**

Material: Steel

Finish: Electrogalvanized

Rod Size: 7/8"

Length: 2 1/2"

Static Load: 3,770 lb

#### **DIAGRAMS**