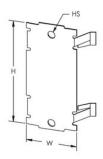

## PRODUCT ATTRIBUTES

Material: Steel

Finish: nVent CADDY Armour

Height: 3 1/8" Width: 1 1/2"

Hole Size: 3/16"

## **DIAGRAMS**