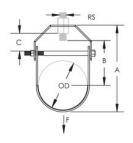

# **PRODUCT ATTRIBUTES**

Material: Steel

Finish: Electrogalvanized

Shield Size: 2 1/2"

Outer Diameter: 2 7/8"

Rod Size: 3/8"

Length: 4"

A: 6 3/16"

B: 3"

C: 1"

Static Load: 1,130 lb