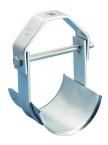

# 403 CLEVIS HANGER WITH INSULATION SHIELD, 2 1/2" SHIELD, 2.875" OD, 3/8" ROD

# **FEATURES**

Recommended for the suspension of stationary insulated pipe lines