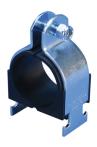

# **FEATURES**

Fits into open side of strut channel

Plastic cushion is hinged to spread apart for easy installation

Reduces noise and absorbs shock by gripping the pipe/tube firmly

Square neck of carriage bolt prevents over-tightening

Nylon locknut prevents loosening under vibration

FM® Specification Tested (from 3/8" to 4" of Copper Tube Size)