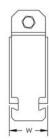

# **PRODUCT ATTRIBUTES**

Material: Steel;Polypropylene

Finish: Zinc Chromate

Outer Diameter: 4 1/8"

Copper Tube Size: 4"

Width: 1.562"

A: 4.825"

B: 5.950"