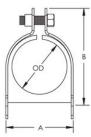

# **PRODUCT ATTRIBUTES**

Material: Steel;Polypropylene

Finish: Zinc Chromate

Outer Diameter: 4 1/8"

Copper Tube Size: 4"

Width: 1.562"

A: 4.825"

B: 5.950"