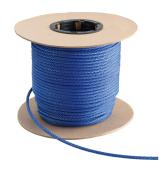

# CABLE SPOOL, #36 BRACE, BLUE

### **PRODUCT ATTRIBUTES**

Material: Steel

Finish: Pregalvanized; Painted

Brace Size: #36

Diameter: 3/16"

Cable Length: 250'

UL Listed Load: 1,909 lb

Color: Blue