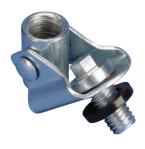

## CSBBRS3EG

## **FEATURES**

Swivel barrel nut accepts 3/8" or 1/2" (M10 or M12) threaded rod

Attaches to concrete anchors or structural attachments with female threads

Can be used for bolting through steel-

## **PRODUCT ATTRIBUTES**

Material: Steel

Finish: Electrogalvanized

Rod Size: 3/8";1/2"

Height: 1.110"

Length: 1.590"

Width: 1.060"

Screw Diameter: 3/8"