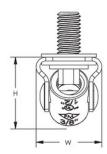

## **PRODUCT ATTRIBUTES**

Material: Steel

Finish: Electrogalvanized

Rod Size: 3/8";1/2"

Height: 1.110"

Length: 1.590"

Width: 1.060"

Screw Diameter: 3/8"

#### **DIAGRAMS**