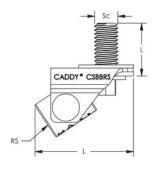

## **PRODUCT ATTRIBUTES**

Material: Steel

Finish: Electrogalvanized

Rod Size: 3/8";1/2"

Height: 1.110"

Length: 1.590"

Width: 1.060"

Screw Diameter: 3/8"

#### **DIAGRAMS**