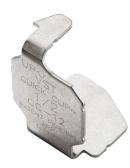

# NVENT CADDY QUICK CLIP ROD STIFFENER, 1/2" ROD

## CSBRS3

### **FEATURES**

Secures strut channel to threaded rod for stiffening

One hand, snap-in place installation

No tools or bolt tightening required

## **PRODUCT ATTRIBUTES**

Material: Stainless Steel 316 (EN 1.4401)

Strut Type: A (1 5/8" x 1 5/8")

Rod Size: 1/2"