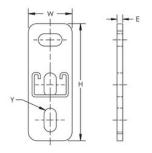

# **PRODUCT ATTRIBUTES**

Strut Type: A (1 5/8" x 1 5/8")

Material: Steel

Finish: Electrogalvanized

Length: 17 3/4"

Height: 5 1/4"

Width: 2"

Y: 9/16" x 1 1/16"

E: 5/16"

B: 1 5/8"

D: 2"

C: 1 5/8"

A: 7/8"

Thickness: 0.098"