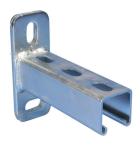

# STRUT CANTILEVER ARM TYPE A, SLOTTED, STEEL, EG, 17.75"X1.625"X1.625"X0.098"

# **FEATURES**

Slotted channel

Welded on flat mounting plate

# **PRODUCT ATTRIBUTES**

Strut Type: A (1 5/8" x 1 5/8")

Material: Steel

Finish: Electrogalvanized

Length: 17 3/4"

Height: 5 1/4"

Width: 2"

Y: 9/16" x 1 1/16"