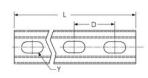

# **PRODUCT ATTRIBUTES**

Strut Type: A (1 5/8" x 1 5/8")

Material: Steel

Finish: Electrogalvanized

Length: 17 3/4"

Height: 5 1/4"

Width: 2"

Y: 9/16" x 1 1/16"

E: 5/16"

B: 1 5/8"

D: 2"

C: 1 5/8"

A: 7/8"

Thickness: 0.098"