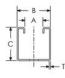

# STRUT CANTILEVER ARM TYPE A, SLOTTED, STEEL, EG, 17.75"X1.625"X1.625"X0.098"

# **CATALOG NUMBER**

# **KA25H0450EG**



## **CERTIFICATIONS**



# **FEATURES**

Slotted channel

Welded on flat mounting plate

# **PRODUCT ATTRIBUTES**

Strut Type: A (1 5/8" x 1 5/8")

Material: Steel

Finish: Electrogalvanized

Length: 17 3/4"

Height: 5 1/4"

Width: 2"

Y: 9/16" x 1 1/16"

E: 5/16"

B: 1 5/8"

D: 2"

C: 1 5/8"

A: 7/8"

Thickness: 0.098"

## **DIAGRAMS**







#### **WARNING**

nVent products shall be installed and used only as indicated in nVent's product instruction sheets and training materials. Instruction sheets are available at www.nvent.com and from your nVent customer service representative. Improper installation, misuse, misapplication or other failure to completely follow nVent's instructions and warnings may cause product malfunction, property damage, serious bodily injury and death and/or void your warranty.

#### North America

+1.800.753.9221

Option 1 - Customer Care

Option 2 - Technical Support

## Europe

Netherlands:

+31 800-0200135

France:

+33 800 901 793

#### Europe

Germany:

800 1890272

Other Countries:

+31 13 5835404

#### **APAC**

Shanghai:

+ 86 21 2412 1618/19

Sydney:

+61 2 9751 8500