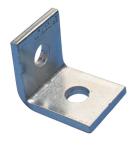

# 1-1 HOLE ANGLE BRACKET, STEEL, EG, 2" X 1.875"

# **FEATURES**

Used to create metal frames with nVent CADDY Eristrut channels

# **PRODUCT ATTRIBUTES**

Material: Steel

Finish: Electrogalvanized

A: 2"

B: 1 7/8"

Screw Included: No