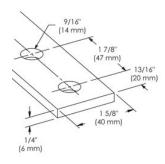

# **PRODUCT ATTRIBUTES**

Material: Steel

Finish: Electrogalvanized

A: 2"

B: 1 7/8"

Screw Included: No