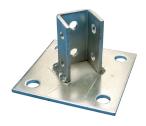

# **FEATURES**

Post base to create metal frames for attachment to nVent CADDY Eristrut or nVent CADDY Pyramid

# PRODUCT ATTRIBUTES

Material: Steel

Finish: Electrogalvanized

A: 6"

B: 6"

C: 3 1/2"

Hole Size: 3/4"