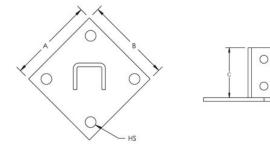

# PRODUCT ATTRIBUTES

Material: Steel

Finish: Electrogalvanized

A: 6"

B: 6"

C: 3 1/2"

Hole Size: 3/4"

# **DIAGRAMS**