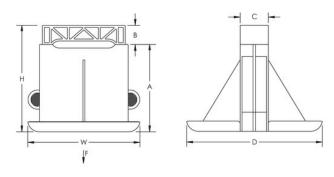

#### **PRODUCT ATTRIBUTES**

Material: Acrylonitrile Butadiene Styrene

Pipe Size: 1/2" x 3;3/4" x 2;1" x 1

Height: 6 7/16"

Width: 4 11/16"

Depth: 5 11/16"

A: 5 5/8"

B: 13/16"

C: 1"

Static Load: 25 lb

#### **DIAGRAMS**