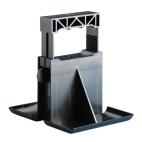

# NVENT CADDY PYRAMID 25 PIPE AND CONDUIT SUPPORT, PLASTIC, 6 7/16"

## **FEATURES**

Simple solution for supporting small pipes or conduit runs

Lightweight plastic construction

UV resistant, designed and tested for outdoor use

No tools or fasteners needed for installation

Rounded edges to help protect the roof membrane

#### **PRODUCT ATTRIBUTES**

Material: Acrylonitrile Butadiene Styrene

Pipe Size: 1/2" x 3;3/4" x 2;1" x 1

Height: 6 7/16"

Width: 4 11/16"

Depth: 5 11/16"

A: 5 5/8"

B: 13/16"