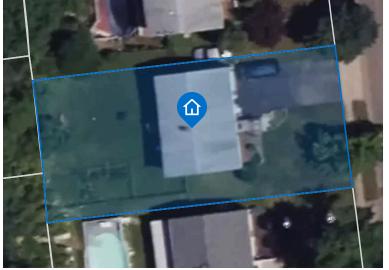

### **Location Information**

| County             | Middlesex       | Lot Acres | 0.1791      | Class 4 Code          | 0            |
|--------------------|-----------------|-----------|-------------|-----------------------|--------------|
| Municipality       | Dunellen        | Lot Sq Ft | 7,801.6     | <b>Building Class</b> | 16           |
| Block / Lot / Qual | 64 / 7.02 / -   | Land Use  | Residential | <b>Building Desc</b>  | 2SFG-BILEVEL |
| Additional Lots    | -               | Land Desc | 60X130      | Building Sq.Ft.       | 1776         |
| Census Code        | 340230003001004 | Zoning    | -           | Year Constructed      | 1974         |