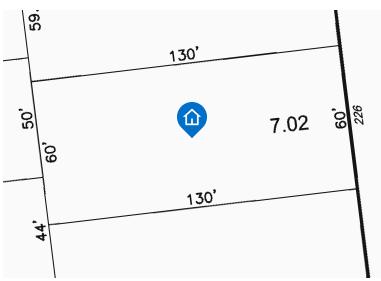

### **Location Information**

| County             | Middlesex       | Lot Acres | 0.1791      | Class 4 Code          | 0            |
|--------------------|-----------------|-----------|-------------|-----------------------|--------------|
| Municipality       | Dunellen        | Lot Sq Ft | 7,801.6     | <b>Building Class</b> | 16           |
| Block / Lot / Qual | 64 / 7.02 / -   | Land Use  | Residential | <b>Building Desc</b>  | 2SFG-BILEVEL |
| Additional Lots    | -               | Land Desc | 60X130      | Building Sq.Ft.       | 1776         |
| Census Code        | 340230003001004 | Zoning    | -           | Year Constructed      | 1974         |