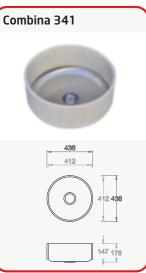

### Stainless Steel Based Sinks utilising HI-MACS®

HI-MACS® has found the perfect synergy for hardwearing sinks - stainless steel. The HI-MACS® sided sinks are smooth, aesthetic, non porous and available in a multitude of colours to compliment any worktop. They are married to stainless steel, giving a highly robust and durable base that can withstand the rigours of a typical working kitchen.

All Combina sinks are available in the colours (except Bologna and Torino) from the residential colour range.

**Warranty** Peace of mind comes with the fact that these sinks come with a 10 year limited warranty.