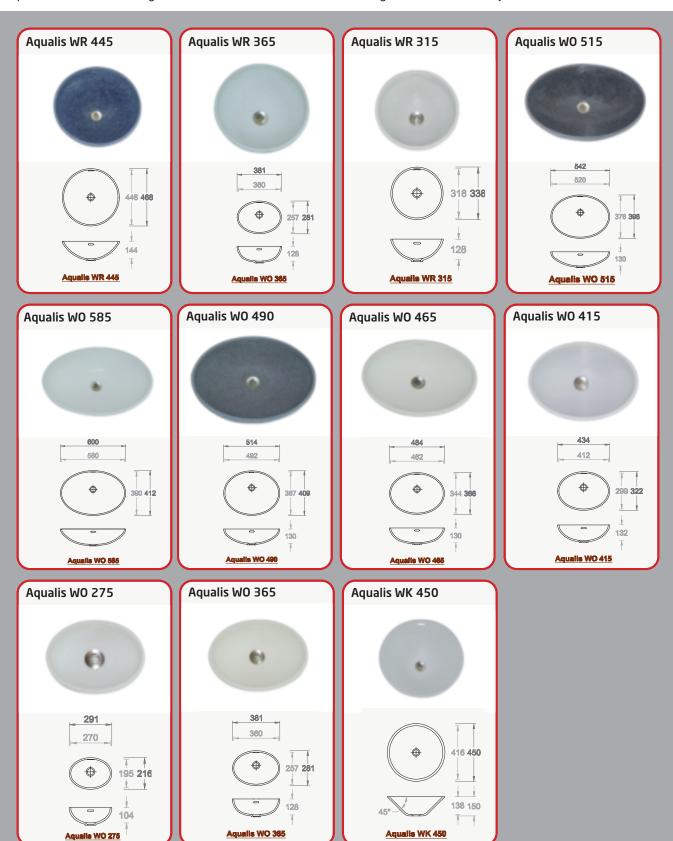

## **Thermoformed Bowls**

These thermoformed bowls, made from HI-MACS® offer superb ease of cleaning and a warm pleasant feel, making them the ideal solution for creating the bathroom of your dreams.

All Aqualis bowls are available in the colours (except Bologna and Torino) from the residential colour range.

Warranty Peace of mind comes with the fact that these sinks come with a 10 year limited warranty.

**®** 