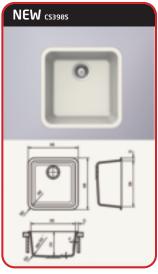

# **Cast Sinks**

#### **HI-MACS® Cast Sinks**

HI-MACS® sinks are produced using a high-quality casting technique. No matter which product you choose from our extensive, eminently combinable selection, all sinks can be flush-mounted into the countertop or installed below the surface.

HI-MACS® sinks are available in Alpine White S28 and Nougat Cream S201 only.