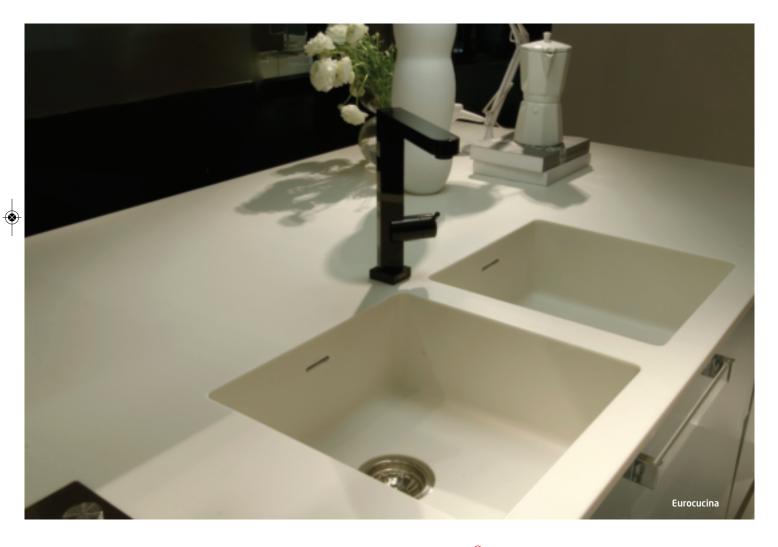

#### **HI-MACS® Cast Sinks**

HI-MACS® sinks are produced using a high-quality casting technique. No matter which product you choose from our extensive, eminently combinable selection, all sinks can be flush-mounted into the countertop or installed below the surface.

### Stainless Steel Based Sinks utilising HI-MACS®

HI-MACS® has found the perfect synergy for hardwearing sinks - stainless steel. The HI-MACS® sided sinks are smooth, aesthetic, non porous and available in a multitude of colours to compliment any worktop. They are married to stainless steel, giving a highly robust and durable base that can withstand the rigours of a typical working kitchen.

### Stainless Steel Based Sinks utilising HI-MACS®

The sinks when under mounted, will seamlessly integrate in to your HI-MACS® worktop. Because the join between the worktop and sink is seamless you do not get water ingress and as such there is no hiding place for bacteria. With a wide range of colours, shapes and sizes available you can be sure to find your perfect solution.