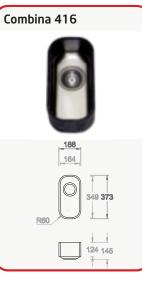

### Stainless Steel Based Sinks utilising HI-MACS®

The sinks when under mounted, will seamlessly integrate in to your HI-MACS® worktop. Because the join between the worktop and sink is seamless you do not get water ingress and as such there is no hiding place for bacteria. With a wide range of colours, shapes and sizes available you can be sure to find your perfect solution.

All Combina sinks are available in the colours (except Bologna and Torino) from the residential colour range.

**Warranty** Peace of mind comes with the fact that these sinks come with a 10 year limted warranty.