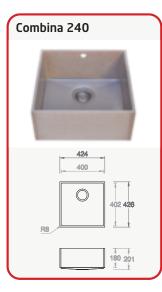

### Stainless Steel Based Sinks utilising HI-MACS®

HI-MACS® has found the perfect synergy for hardwearing sinks - stainless steel. The HI-MACS® sided sinks are smooth, aesthetic, non porous and available in a multitude of colours to compliment any worktop. They are married to stainless steel, giving a highly robust and durable base that can withstand the rigours of a typical working kitchen.

All Combina sinks are available in the colours (except Bologna and Torino) from the residential colour range.

**Warranty** Peace of mind comes with the fact that these sinks come with a 10 year limited warranty.