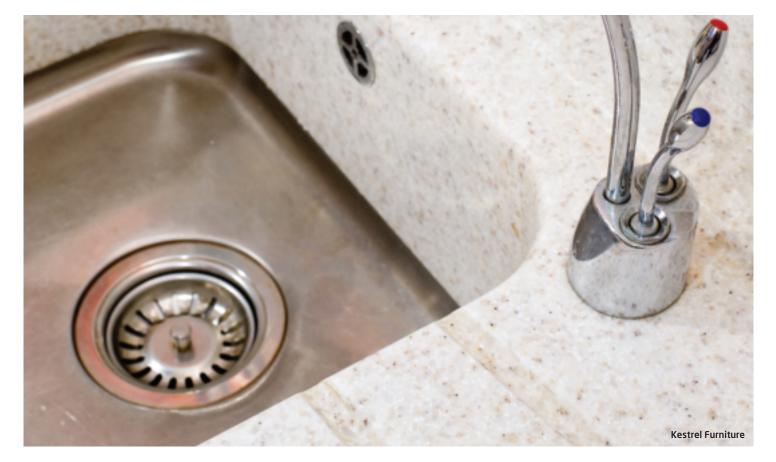

### Stainless Steel Based Sinks utilising HI-MACS®

HI-MACS® has found the perfect synergy for hardwearing sinks - stainless steel. The HI-MACS® sided sinks are smooth, aesthetic, non porous and available in a multitude of colours to compliment any worktop. They are married to stainless steel, giving a highly robust and durable base that can withstand the rigours of a typical working kitchen.

### Stainless Steel Based Sinks utilising HI-MACS®

The sinks when under mounted, will seamlessly integrate in to your HI-MACS® worktop. Because the join between the worktop and sink is seamless you do not get water ingress and as such there is no hiding place for bacteria. With a wide range of colours, shapes and sizes available you can be sure to find your perfect solution.