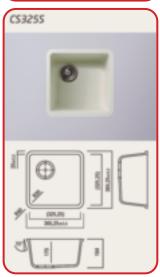

# **Cast Sinks**

#### **HI-MACS® Cast Sinks**

HI-MACS® sinks are produced using a high-quality casting technique. No matter which product you choose from our extensive, eminently combinable selection, all sinks can be flush-mounted into the countertop or installed below the surface.

HI-MACS® sinks are available in Alpine White S28 and Nougat Cream S201 only.