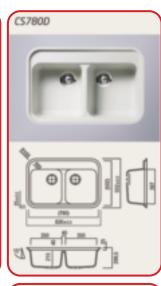

### Stainless Steel Based Sinks utilising HI-MACS®

HI-MACS® has found the perfect synergy for hardwearing sinks - stainless steel. The HI-MACS® sided sinks are smooth, aesthetic, non porous and available in a multitude of colours to compliment any worktop. They are married to stainless steel, giving a highly robust and durable base that can withstand the rigours of a typical working kitchen.

All Combina sinks are available in the colours (except Bologna and Torino) from the residential colour range.

**Warranty** Peace of mind comes with the fact that these sinks come with a 10 year limited warranty.