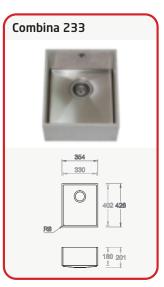

### Stainless Steel Based Sinks utilising HI-MACS®

HI-MACS® has found the perfect synergy for hardwearing sinks - stainless steel. The HI-MACS® sided sinks are smooth, aesthetic, non porous and available in a multitude of colours to compliment any worktop. They are married to stainless steel, giving a highly robust and durable base that can withstand the rigours of a typical working kitchen.

All Combina sinks are available in the colours (except Bologna and Torino) from the residential colour range.

**Warranty** Peace of mind comes with the fact that these sinks come with a 10 year limited warranty.