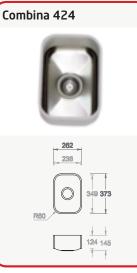

### Stainless Steel Based Sinks utilising HI-MACS®

The sinks when under mounted, will seamlessly integrate in to your HI-MACS® worktop. Because the join between the worktop and sink is seamless you do not get water ingress and as such there is no hiding place for bacteria. With a wide range of colours, shapes and sizes available you can be sure to find your perfect solution.

All Combina sinks are available in the colours (except Bologna and Torino) from the residential colour range.

**Warranty** Peace of mind comes with the fact that these sinks come with a 10 year limted warranty.