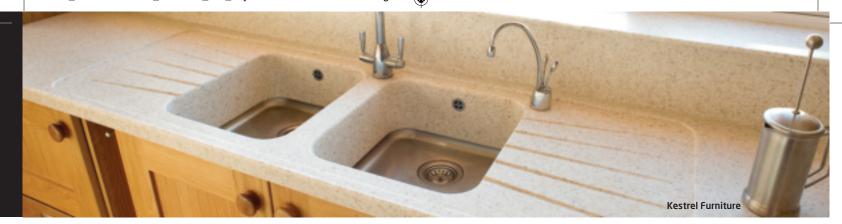

### Stainless Steel Based Sinks utilising HI-MACS®

HI-MACS® has found the perfect synergy for hardwearing sinks - stainless steel. The HI-MACS® sided sinks are smooth, aesthetic, non porous and available in a multitude of colours to compliment any worktop. They are married to stainless steel, giving a highly robust and durable base that can withstand the rigours of a typical working kitchen.

### Stainless Steel Based Sinks utilising HI-MACS®

The sinks when under mounted, will seamlessly integrate in to your HI-MACS® worktop. Because the join between the worktop and sink is seamless you do not get water ingress and as such there is no hiding place for bacteria. With a wide range of colours, shapes and sizes available you can be sure to find your perfect solution.