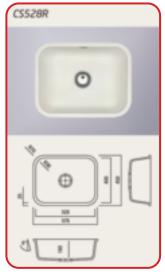

#### **HI-MACS® Cast Sinks**

HI-MACS® sinks are produced using a high-quality casting technique. No matter which product you choose from our extensive, eminently combinable selection, all sinks can be flush-mounted into the countertop or installed below the surface.

HI-MACS® sinks are available in Alpine White S28 and Nougat Cream S201 only.