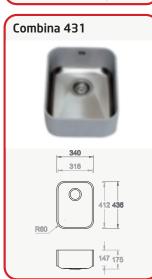

### Stainless Steel Based Sinks utilising HI-MACS®

HI-MACS® has found the perfect synergy for hardwearing sinks - stainless steel. The HI-MACS® sided sinks are smooth, aesthetic, non porous and available in a multitude of colours to compliment any worktop. They are married to stainless steel, giving a highly robust and durable base that can withstand the rigours of a typical working kitchen.

All Combina sinks are available in the colours (except Bologna and Torino) from the residential colour range.

**Warranty** Peace of mind comes with the fact that these sinks come with a 10 year limited warranty.