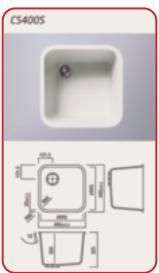

#### **HI-MACS® Cast Sinks**

HI-MACS® sinks are produced using a high-quality casting technique. No matter which product you choose from our extensive, eminently combinable selection, all sinks can be flush-mounted into the countertop or installed below the surface.

HI-MACS® sinks are available in Alpine White S28 and Nougat Cream S201 only.