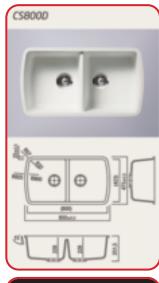

### Stainless Steel Based Sinks utilising HI-MACS®

The sinks when under mounted, will seamlessly integrate in to your HI-MACS® worktop. Because the join between the worktop and sink is seamless you do not get water ingress and as such there is no hiding place for bacteria. With a wide range of colours, shapes and sizes available you can be sure to find your perfect solution.

All Combina sinks are available in the colours (except Bologna and Torino) from the residential colour range.

**Warranty** Peace of mind comes with the fact that these sinks come with a 10 year limted warranty.