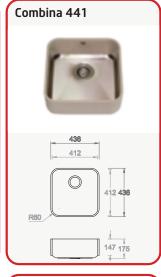

### Stainless Steel Based Sinks utilising HI-MACS®

HI-MACS® has found the perfect synergy for hardwearing sinks - stainless steel. The HI-MACS® sided sinks are smooth, aesthetic, non porous and available in a multitude of colours to compliment any worktop. They are married to stainless steel, giving a highly robust and durable base that can withstand the rigours of a typical working kitchen.

All Combina sinks are available in the colours (except Bologna and Torino) from the residential colour range.

**Warranty** Peace of mind comes with the fact that these sinks come with a 10 year limited warranty.