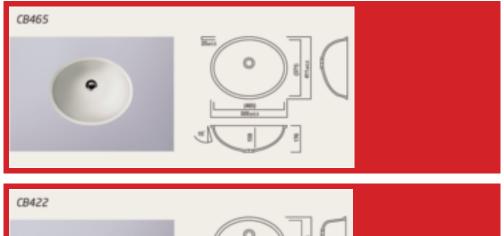

#### HI-MACS® Bowls

They are manufactured using a casting process and are ideally suited for both flush mounting and under mounting into a bathroom vanity top.

HI-MACS® bowls are available in Alpine White S28 and Nougat Cream S201 only.

**Warranty** 10 + 5 years on all precast HI-MACS® bowls and sinks.

Alpine White S 28

Nougat Cream S 201

It is advised that when pouring boiling liquids into  $\mathsf{HI}\text{-}\mathsf{MACS}^{@}$  sinks and bowls, cold water should be poured in at the same time.