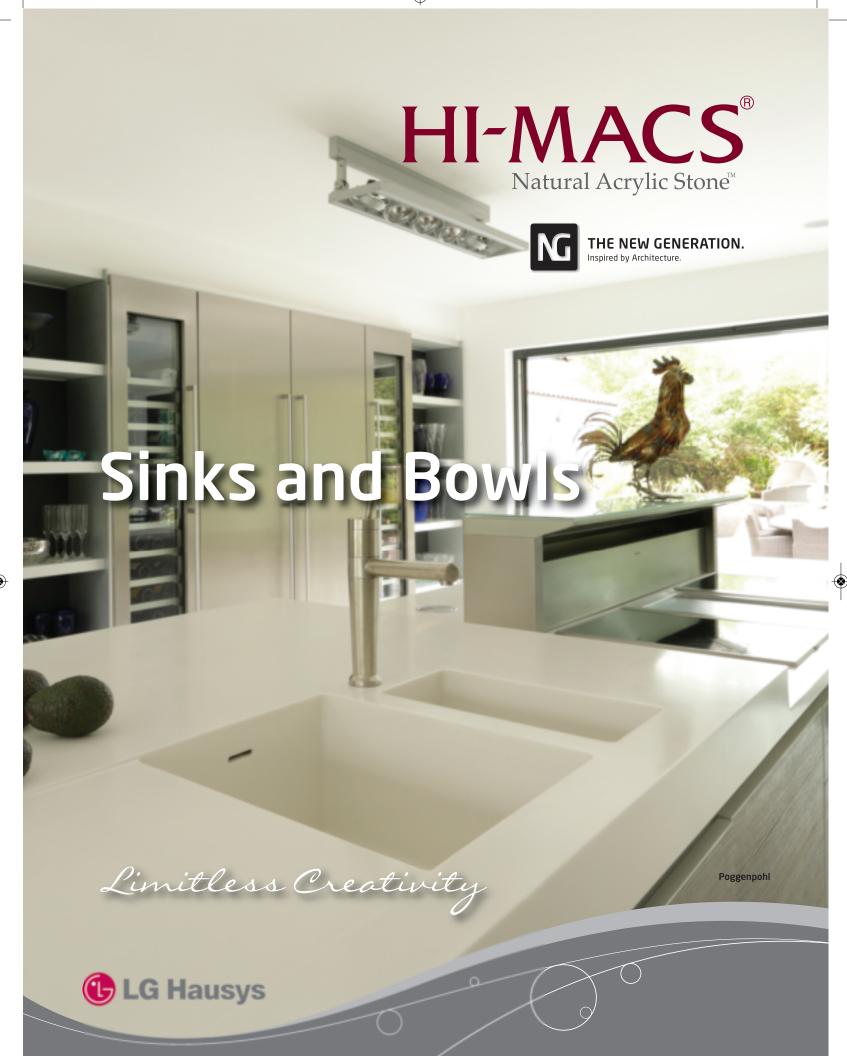

Lathams\_Sinks and Bowls\_Brochure\_AW\_Layout 1 15/01/2012 21:09 Page 1\_\_\_\_

HI-MACS® Natural Acrylic Stone is the Solid Surface material of the 'New Generation'. It is an intelligent composition of acrylic, natural minerals and pigments that come together to provide a smooth, non porous and visually seamless surface which meets the highest standards for aesthetics, functionality and hygiene.

### **Cast Bowls**

Every option is available to creative designers to design stylish washrooms and kitchens with our wide range of HI-MACS® sinks and bowls. Perfectly coordinated and ideal for mixing and matching, the bowls and sinks guarantee a modern look that is easy and simple to look after.