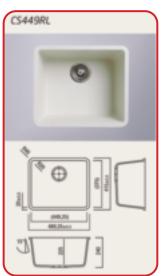

# **Cast Sinks**

#### **HI-MACS® Cast Sinks**

HI-MACS® sinks are produced using a high-quality casting technique. No matter which product you choose from our extensive, eminently combinable selection, all sinks can be flush-mounted into the countertop or installed below the surface.

HI-MACS® sinks are available in Alpine White S28 and Nougat Cream S201 only.