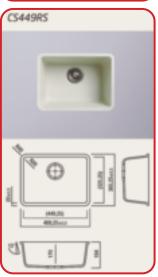

# **Cast Sinks**

#### **HI-MACS® Cast Sinks**

HI-MACS® sinks are produced using a high-quality casting technique. No matter which product you choose from our extensive, eminently combinable selection, all sinks can be flush-mounted into the countertop or installed below the surface.

HI-MACS® sinks are available in Alpine White S28 and Nougat Cream S201 only.