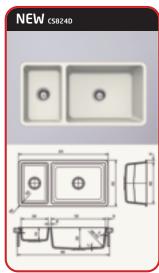

### Stainless Steel Based Sinks utilising HI-MACS®

HI-MACS® has found the perfect synergy for hardwearing sinks - stainless steel. The HI-MACS® sided sinks are smooth, aesthetic, non porous and available in a multitude of colours to compliment any worktop. They are married to stainless steel, giving a highly robust and durable base that can withstand the rigours of a typical working kitchen.

All Combina sinks are available in the colours (except Bologna and Torino) from the residential colour range.

**Warranty** Peace of mind comes with the fact that these sinks come with a 10 year limited warranty.

### Stainless Steel Based Sinks utilising HI-MACS®

The sinks when under mounted, will seamlessly integrate in to your HI-MACS® worktop. Because the join between the worktop and sink is seamless you do not get water ingress and as such there is no hiding place for bacteria. With a wide range of colours, shapes and sizes available you can be sure to find your perfect solution.

All Combina sinks are available in the colours (except Bologna and Torino) from the residential colour range.

**Warranty** Peace of mind comes with the fact that these sinks come with a 10 year limted warranty.