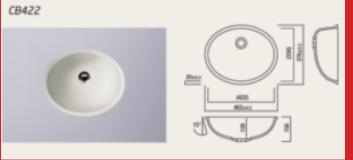

#### HI-MACS® Bowls

They are manufactured using a casting process and are ideally suited for both flush mounting and under mounting into a bathroom vanity top.

HI-MACS® bowls are available in Alpine White S28 and Nougat Cream S201 only.

**Warranty** 10 + 5 years on all precast HI-MACS® bowls and sinks.

Alpine White S 28

Nougat Cream S 201

It is advised that when pouring boiling liquids into  $\mathsf{HI}\text{-}\mathsf{MACS}^{@}$  sinks and bowls, cold water should be poured in at the same time.