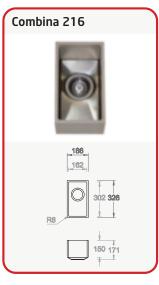

### Stainless Steel Based Sinks utilising HI-MACS®

HI-MACS® has found the perfect synergy for hardwearing sinks - stainless steel. The HI-MACS® sided sinks are smooth, aesthetic, non porous and available in a multitude of colours to compliment any worktop. They are married to stainless steel, giving a highly robust and durable base that can withstand the rigours of a typical working kitchen.

All Combina sinks are available in the colours (except Bologna and Torino) from the residential colour range.

**Warranty** Peace of mind comes with the fact that these sinks come with a 10 year limited warranty.