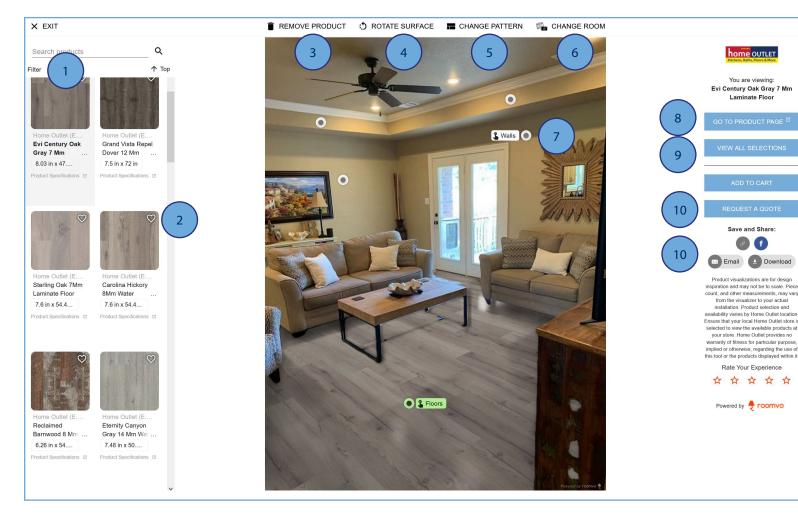

## Once in the dashboard, you can:

1. Filter by product type.

2. Select a product as your favorite to view later.

3. Remove this product and restore to original photo.

4. Rotate the surface (change plank direction).

5. Change installation type (pattern).

6. Change Room photo.

7. Select Surface to apply wall or

flooring options.

8. Go back to the product page (on homeoutlet.com).

9. Display swatches for all options you have on current display.

10. Go to quote request page.

11. Save/Share (link, download, email, social).