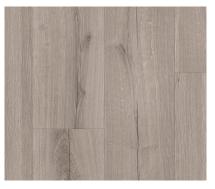

Box: 5 planks Sq.Ft/Box: 13.17

GYANT NATURAL 62001643

**GYANT GREY** 62001641

GYANT DARK BROWN 62001645

**CANYON GREY** 62001640

## ETERNITY | WATER RESISTANT LAMINATE

**GYANT LIGHT NATURAL** 62001644

GYANT LIGHT GREY 62001639

**TEXAS BROWN** 62001638

CANYON LIGHT GREY 62001642