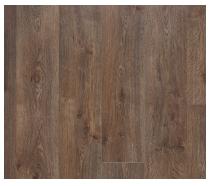

Box: 5 planks Sq.Ft/Box: 13.17

GYANT NATURAL 62001643

**GYANT GREY** 62001641

GYANT DARK BROWN 62001645

**CANYON GREY** 62001640