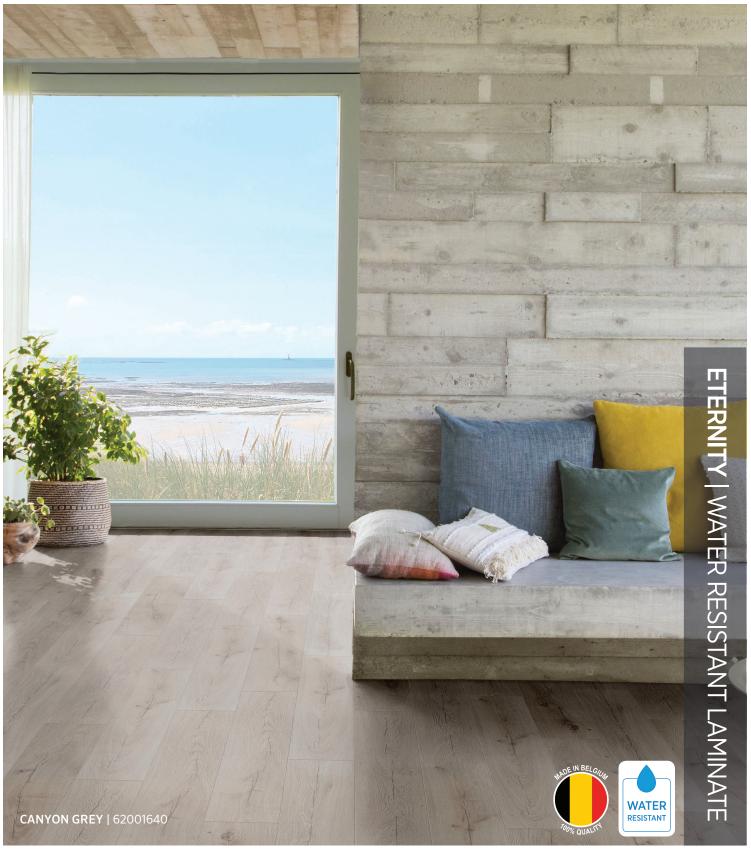

## LEADING PERFORMANCE

Because life is what happens on our floors, we all have a story for why we need a superior, water resistant floor with incredible durability and beauty that lasts. Even through the many spills of life - Eternity Water Resistant Laminate will stay as beautiful as the day you install it.

Box: 5 planks Sq.Ft/Box: 13.17

GYANT NATURAL 62001643

**GYANT GREY** 62001641

GYANT DARK BROWN 62001645

**CANYON GREY** 62001640

## ETERNITY | WATER RESISTANT LAMINATE

**GYANT LIGHT NATURAL** 62001644

GYANT LIGHT GREY 62001639

**TEXAS BROWN** 62001638

CANYON LIGHT GREY 62001642