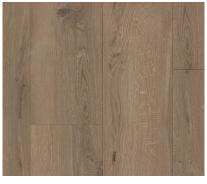

Box: 5 planks Sq.Ft/Box: 13.17

GYANT NATURAL 62001643

**GYANT GREY** 62001641

GYANT DARK BROWN 62001645

**CANYON GREY** 62001640

## ETERNITY | WATER RESISTANT LAMINATE

**GYANT LIGHT NATURAL** 62001644

GYANT LIGHT GREY 62001639

**TEXAS BROWN** 62001638

CANYON LIGHT GREY 62001642