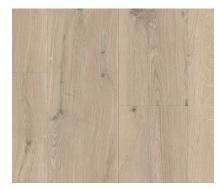

Box: 5 planks Sq.Ft/Box: 13.17

GYANT NATURAL 62001643

**GYANT GREY** 62001641

GYANT DARK BROWN 62001645

**CANYON GREY** 62001640