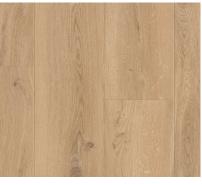

## ETERNITY | WATER RESISTANT LAMINATE

**GYANT LIGHT NATURAL** 62001644

GYANT LIGHT GREY 62001639

**TEXAS BROWN** 62001638

CANYON LIGHT GREY 62001642