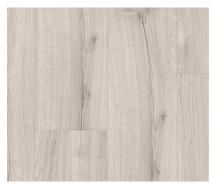

## ETERNITY | WATER RESISTANT LAMINATE

**GYANT LIGHT NATURAL** 62001644

GYANT LIGHT GREY 62001639

**TEXAS BROWN** 62001638

CANYON LIGHT GREY 62001642