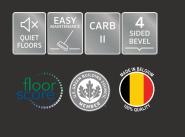

## BENEFITS

- Superior water resistance with 72 hr topical water warranty
- Attached pad for improved comfort and noise reduction
- Fast and easy installation
- Easy cleaning and maintenance
- CARB Phase II Compliant
- Coordinating moldings available
- IIC /STC TBD

## **FEATURES**

- Stunning visuals across 8 different skus
- 14 mm overall thickness
  (12 mm + 2 mm attached pad)
- AC5 commercial wear rating
- 4-sided painted bevel
- Välinge 5G<sup>®</sup> locking system
- Embossed in register real wood feel texture
- Lifetime residential warranty
- 15 year commercial warranty