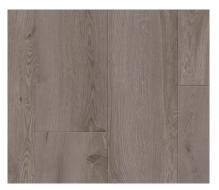

Box: 5 planks Sq.Ft/Box: 13.17

GYANT NATURAL 62001643

**GYANT GREY** 62001641

GYANT DARK BROWN 62001645

**CANYON GREY** 62001640