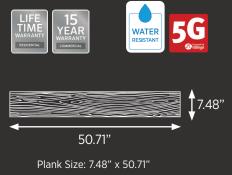

## **FEATURES**

- Stunning visuals across 8 different skus
- 14 mm overall thickness
  (12 mm + 2 mm attached pad)
- AC5 commercial wear rating
- 4-sided painted bevel
- Välinge 5G<sup>®</sup> locking system
- Embossed in register real wood feel texture
- Lifetime residential warranty
- 15 year commercial warranty