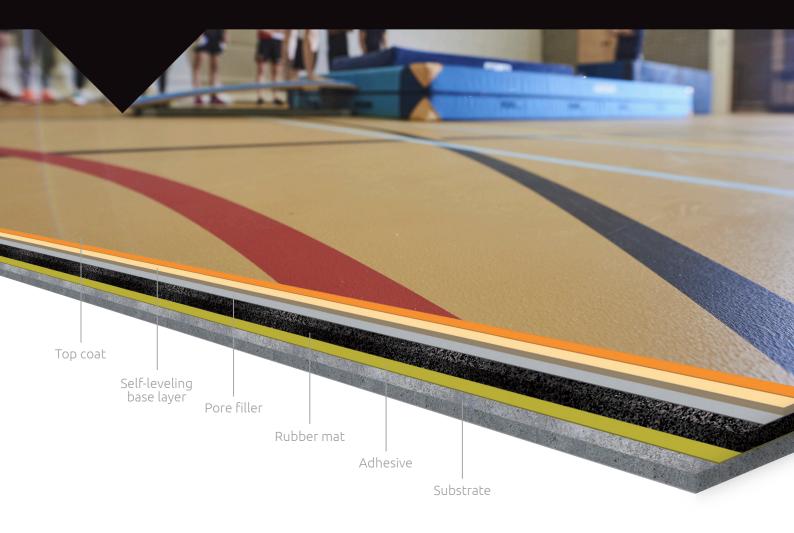

## ON TOP OF PRODUCT TECHNOLOGY HERCULAN MF

## CERTIFIED PROVEN RELIABILITY

- Outstanding wear resistance
- Highest attainable fire class for sports floors: Bfl-S1
- Approved and certified by several (inter-)national authorities
- Low-maintenance and easy to clean
- Seamless