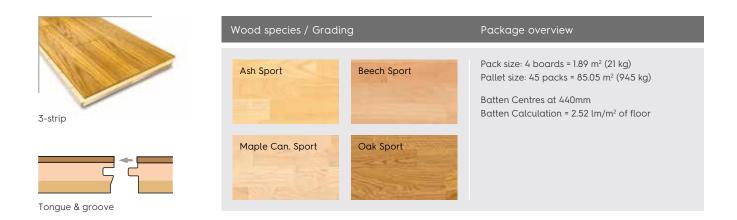

## **TECHNICAL DATA** Arenaflex FLEXBAT

**STADIUM** 

Building height: 71 or 83mm Board: 23 x 215 x 2200mm Format: 3-strip €

| Performance<br>according to<br>EN14904 |         | Shock absorption                  |                                   | Deformation                          |                                      | Friction | Ball<br>bounce | Rolling<br>load |
|----------------------------------------|---------|-----------------------------------|-----------------------------------|--------------------------------------|--------------------------------------|----------|----------------|-----------------|
|                                        |         | <b>TYPE 3</b> :<br>≥ 40%<br>≤ 55% | <b>TYPE 4</b> :<br>≥ 55%<br>≤ 75% | <b>TYPE 3:</b><br>≥ 1.8mm<br>≤ 3.5mm | <b>TYPE 4:</b><br>≥ 2.3mm<br>≤ 5.0mm | 80 - 110 | ≥90%           | Min.<br>1500N   |
| Arenaflex<br>Flexbat                   | STADIUM |                                   | 66%                               |                                      | 3.4mm                                | 100      | 92%            | ОК              |

| Arenaflex Stadium Construction Details (from the top to t                                       | Height                                                                                                                                   |       |
|-------------------------------------------------------------------------------------------------|------------------------------------------------------------------------------------------------------------------------------------------|-------|
| Arenaflex Stadium board<br>• Hardwood top-layer 3.5mm<br>• Middle layer and bottom layer spruce | Arenaflex board size:<br>23 x 215 x 2200mm                                                                                               | 23 23 |
| <b>Batten,</b> softwood<br>Batten Centres at 440mm<br>Batten Calculation = 2.52 lm/m² of floor  | Batten dimension: 48 x 45 x 1800mm<br>Batten dimension: 60 x 45 x 1800mm                                                                 | 48 60 |
| <b>PE foil</b><br>(ordered separately)                                                          | Special requirement for new buildings: 2 layers<br>of 0.2mm. It is not a moisture barrier, but gives<br>to the floor an extra protection | 0.4mm |
| Minimum construction height                                                                     |                                                                                                                                          | 71 83 |