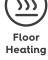

## **TECHNICAL DATA** Arenaflex FLEXBAT

**STADIUM** 

Building height: 71 or 83mm Board: 23 x 215 x 2200mm Format: 3-strip €

| Performance<br>according to<br>EN14904 |         | Shock absorption                  |                                   | Deformation                          |                                      | Friction | Ball<br>bounce | Rolling<br>load |
|----------------------------------------|---------|-----------------------------------|-----------------------------------|--------------------------------------|--------------------------------------|----------|----------------|-----------------|
|                                        |         | <b>TYPE 3</b> :<br>≥ 40%<br>≤ 55% | <b>TYPE 4</b> :<br>≥ 55%<br>≤ 75% | <b>TYPE 3:</b><br>≥ 1.8mm<br>≤ 3.5mm | <b>TYPE 4:</b><br>≥ 2.3mm<br>≤ 5.0mm | 80 - 110 | ≥90%           | Min.<br>1500N   |
| Arenaflex<br>Flexbat                   | STADIUM |                                   | 66%                               |                                      | 3.4mm                                | 100      | 92%            | ОК              |

| Arenaflex Stadium Construction Details (from the top to t                                       | Height                                                                                                                                   |       |
|-------------------------------------------------------------------------------------------------|------------------------------------------------------------------------------------------------------------------------------------------|-------|
| Arenaflex Stadium board<br>• Hardwood top-layer 3.5mm<br>• Middle layer and bottom layer spruce | Arenaflex board size:<br>23 x 215 x 2200mm                                                                                               | 23 23 |
| <b>Batten,</b> softwood<br>Batten Centres at 440mm<br>Batten Calculation = 2.52 lm/m² of floor  | Batten dimension: 48 x 45 x 1800mm<br>Batten dimension: 60 x 45 x 1800mm                                                                 | 48 60 |
| <b>PE foil</b><br>(ordered separately)                                                          | Special requirement for new buildings: 2 layers<br>of 0.2mm. It is not a moisture barrier, but gives<br>to the floor an extra protection | 0.4mm |
| Minimum construction height                                                                     |                                                                                                                                          | 71 83 |