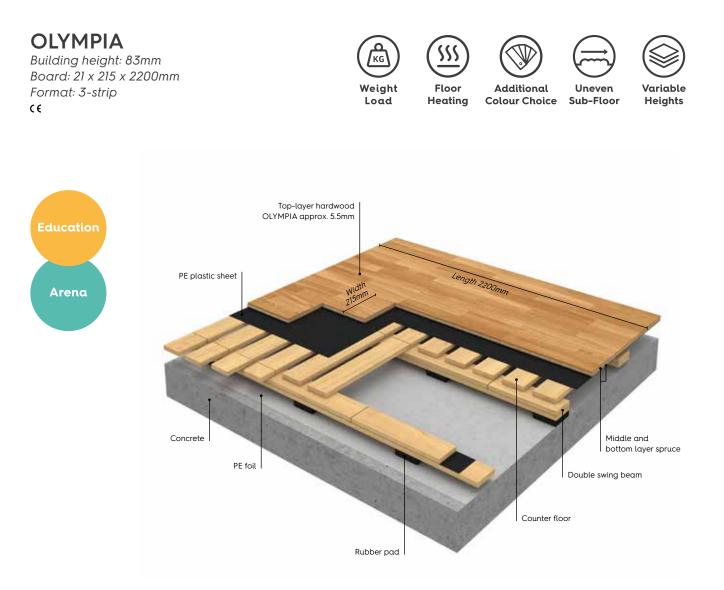

| Doubleflex Olympia Construction Details (from the top to the edge of concrete/subfloor) Height                                                                                                                                                                                       |                                                                                                                                           |              |  |  |  |  |
|--------------------------------------------------------------------------------------------------------------------------------------------------------------------------------------------------------------------------------------------------------------------------------------|-------------------------------------------------------------------------------------------------------------------------------------------|--------------|--|--|--|--|
| <b>Doubleflex Olympia</b><br>21 x 215 x 2200mm<br>EN 14904                                                                                                                                                                                                                           |                                                                                                                                           | 21mm         |  |  |  |  |
| <b>Double swing beam</b><br>Pre-fabricated in fixed-length, screwed, with intermediate<br>webs and supporting cushion pads. Laid out in longitudinal<br>direction of the hall. Centre to centre 500mm                                                                                |                                                                                                                                           | 46mm         |  |  |  |  |
| <b>Counter floor</b><br>In fixed-length, nailed crosswise into the double swing beams<br>Centre to centre approx. 137mm                                                                                                                                                              |                                                                                                                                           | 16mm         |  |  |  |  |
| <ul> <li>Hardwood toplayer BOEN Sport parquet</li> <li>With solid wood top layer 6mm thick, tongue and groove nailed into the counter floor.</li> <li>6 times pre-factory sealed and UV-hardend with "protect Ultra sealing", which is free of formaldehyde and solvents.</li> </ul> |                                                                                                                                           | 21mm         |  |  |  |  |
| <b>PE plastic sheet</b><br>Laid out loosely, approx. 100mm overlapped at the joints                                                                                                                                                                                                  |                                                                                                                                           | 0.05mm       |  |  |  |  |
| Perimeter support block                                                                                                                                                                                                                                                              | 4mm blocks, packed in sacks                                                                                                               | $\checkmark$ |  |  |  |  |
| <b>PE foil</b><br>(ordered separately)                                                                                                                                                                                                                                               | Special requirement for new buildings: 2 layers<br>of 0.2mm. It is not a moisture barrier, but gives<br>to the floor an extra protection. | 0.4mm        |  |  |  |  |
| Construction height                                                                                                                                                                                                                                                                  |                                                                                                                                           | 83mm         |  |  |  |  |