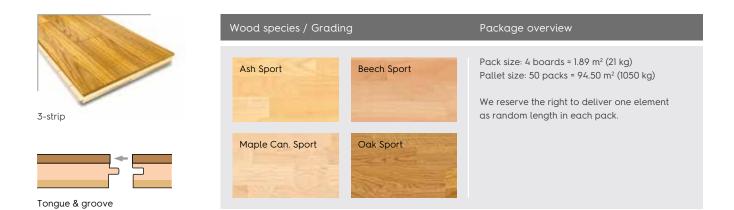

All planks are made of nordic spruce wood (dimensions: 97/16mm), and are parallel edged, kiln-dried, planed all-over and fabricated in fixed-length.