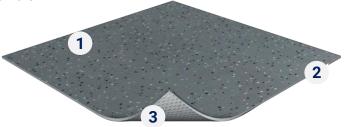

## **PRODUCT PROFILE**

- 1 Transparent wear layer
- 2 Decorated compact non-woven impregnation
- 3 Calendared sheet & coated nonwoven glass fibre