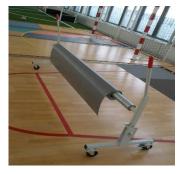

## **ACCESSORIES**

**An unroller** is available for the installation of Touchdown: Device composed of 2 supporting frameworks outfitted with castors and one mandrel.

Unroller for Touchdown: (A) device: 1562001 (B) chuck: 1562002