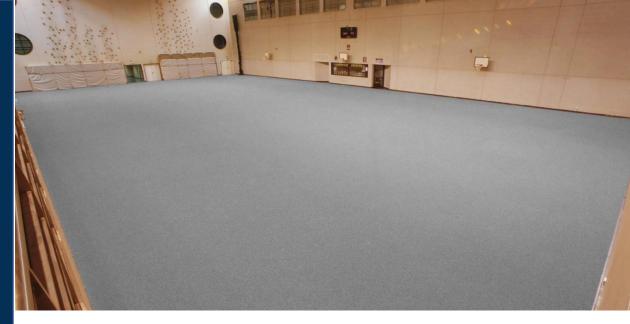

## **3 COLORS AVAILABLE**

Beige 3964002

Grey 3964001

Green 3964003

The cost-effective **Touchdown** protection system was engineered to protect your floor from foot traffic and light weights such as chairs.

**Touchdown** can also be installed during structural work. The compact vinyl product is outfitted with a fiberglass support that makes it **highly resistant to wear and tear**.

Touchdown has a minimum of 26% of recycled content and is 100% recyclable.