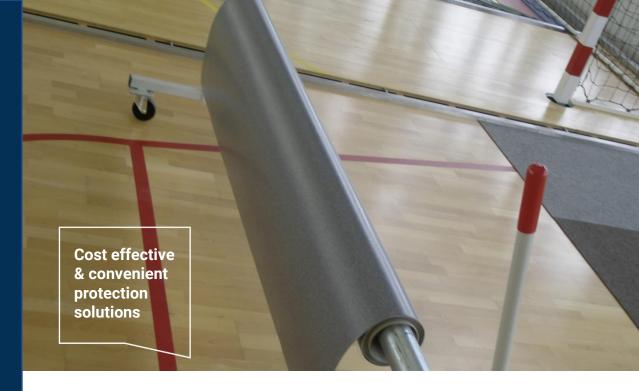

## **ACCESSORIES**

**An unroller** is available for the installation of Touchdown: Device composed of 2 supporting frameworks outfitted with castors and one mandrel.

Unroller for Touchdown: (A) device: 1562001 (B) chuck: 1562002